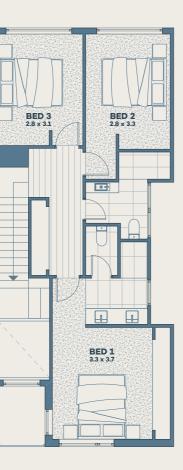

**Ground Floor.** 

GARAGE

KITCHEN 3.9 x 4.8

LIVING 3.9 x 3.7

First Floor.

- The magnificent internal light well spanning 2 levels is the pinnacle of Gallery, creating abundant light and sense of expanse
- Seamless circulation and natural ventilation throughout
- 2,700mm high ceiling throughout the home providing a sense of space, openness and comfort
- · Central kitchen position with in-built pantry, fridge and island bench

- Integrated joinery with ample storage opportunities
- · Reading nook in ground floor stairwell
- Dedicated laundry with overheads and underbench cupboards
- Downstairs powder room for guests
- Recessed porch for welcoming entrance and weather protection
- Double car garage connected to private courtyard