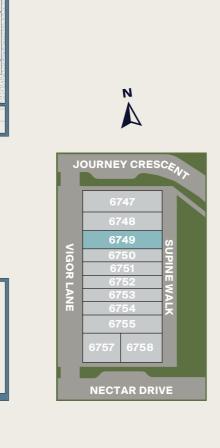

# **LOT 6749**

6749 Supine Walk, Mt Duneed Vic 3127

| 3 | <b>□</b> 2. | 5 <del>\</del> |
|---|-------------|----------------|
|   |             |                |