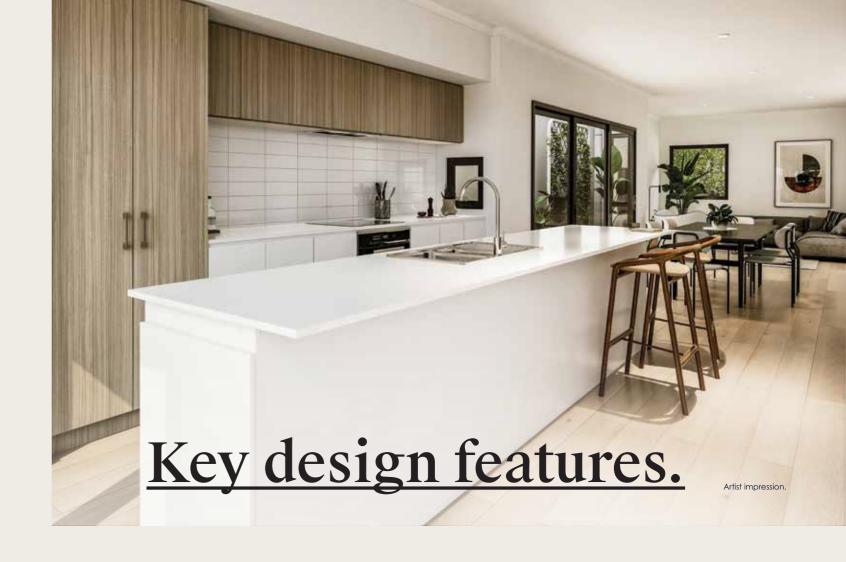

**Ground Floor.** 

GARAGE

KITCHEN 3.9 x 4.8

LIVING 3.9 x 3.7

First Floor.

- The magnificent internal light well spanning 2 levels is the pinnacle of Gallery, creating abundant light and sense of expanse
- Seamless circulation and natural ventilation throughout
- 2,700mm high ceiling throughout the home providing a sense of space, openness and comfort
- · Central kitchen position with in-built pantry, fridge and island bench

- Integrated joinery with ample storage opportunities
- · Reading nook in ground floor stairwell
- Dedicated laundry with overheads and underbench cupboards
- Downstairs powder room for guests
- Recessed porch for welcoming entrance and weather protection
- Double car garage connected to private courtyard