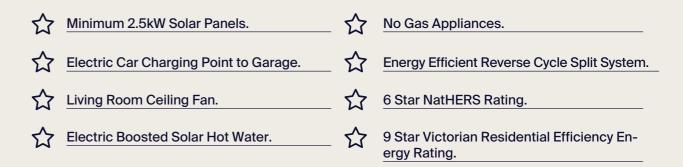

|       |



**Ground Floor.** 

GARAGE

KITCHEN 3.9 x 4.8

LIVING 3.9 x 3.7

First Floor.





- The magnificent internal light well spanning 2 levels is the pinnacle of Gallery, creating abundant light and sense of expanse
- Seamless circulation and natural ventilation throughout
- 2,700mm high ceiling throughout the home providing a sense of space, openness and comfort
- · Central kitchen position with in-built pantry, fridge and island bench

- Integrated joinery with ample storage opportunities
- · Reading nook in ground floor stairwell
- Dedicated laundry with overheads and underbench cupboards
- Downstairs powder room for guests
- Recessed porch for welcoming entrance and weather protection
- Double car garage connected to private courtyard

## Sustainability as standard.









### VILLARANGE.COM.AU | 1300 710 726

**Disclaimer:** VillaRange homes are built to Villawood's plans by selected builders under licence from VillaRange Pty Ltd. Packages are available on selected lots only, within Villawood communities. Purchasers will sign a land purchase contract with the land owner and a build contract with the selected builder. Basic façades and floorplans are as shown in the brochure. All plans are subject to copyright, owned by VillaRange Pty Ltd. For consistency with surrounding properties, purchase is on condition that customisation of the exterior is not possible. Price varies depending on selections and extras; some fitout selections shown in illustrations are premium upgrades available at additional cost. Drawings are for illustrative purposes only: fur