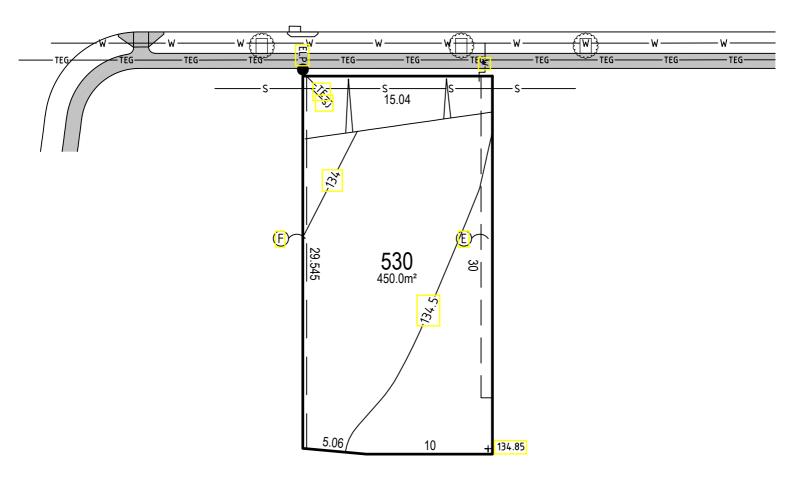

**LOT 530** 

## **ARMIDALE**

## **CIRCUIT**

THE WHOLE OF LOT AFFECTED BY BAL-12.5

(E) FASEMENT FOR SUPPORT, MAINTENANCE

The material herein is intended as a guide only. No liability for negligence or otherwise is assumed by Dart West, its principals or its servants or its agents. No material contained herein shall form the basis of or be part of any agreement and no warranty is given or implied as to the accuracy of the whole or any part of the material. Prospective buyers should not rely solely on this material but should make their own enquiries at the Gregory Hills Land Sales and Information Centre or contact us on (02) 46485511.