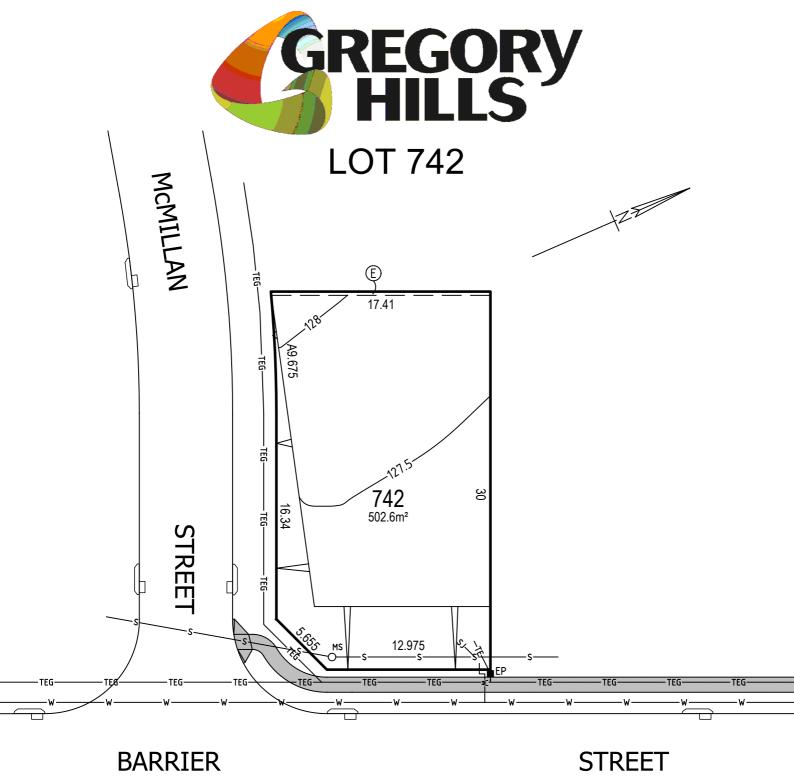

LEGEND

—TEG— ELECTRICITY, TELECOMMUNICATIONS & GAS

—TE— TELECOMMUNICATIONS & ELECTRICITY
—S— SEWER —SJ SEWER JUNCTION OF MAINTENANCE SHAFT OF MANHOLE

—w— WATER
—sw— STORMWATER ☐ GRATED PIT & LINTEL

DELP ELECTRIC LIGHT POLE EP■ ELECTRICAL PILLAR BAL BUSHFIRE ATTACK LEVEL

| COUNCIL STREET TREE SUBJECT TO LANDSCAPING DESIGN & COUNCIL APPROVAL TO BE LOCATED FOLLOWING DRIVEWAY CONSTRUCTION

The material herein is intended as a guide only. No liability for negligence or otherwise is assumed by Dart West, its principals or its servants or its agents. No material contained herein shall form the basis of or be part of any agreement and no warranty is given or implied as to the accuracy of the whole or any part of the material. Prospective buyers should not rely solely on this material but should make their own enquiries at the Gregory Hills Land Sales and Information Centre or contact us on (02) 46485511.