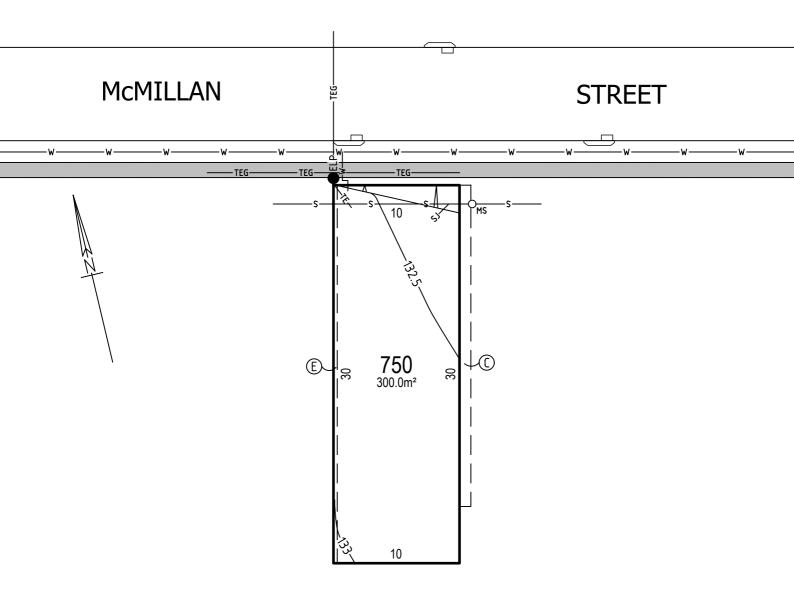

## **LOT 750**

COUNCIL STREET TREE SUBJECT TO LANDSCAPING DESIGN & COUNCIL APPROVAL TO BE LOCATED FOLLOWING DRIVEWAY CONSTRUCTION

The material herein is intended as a guide only. No liability for negligence or otherwise is assumed by Dart West, its principals or its servants or its agents. No material contained herein shall form the basis of or be part of any agreement and no warranty is given or implied as to the accuracy of the whole or any part of the material. Prospective buyers should not rely solely on this material but should make their own enquiries at the Gregory Hills Land Sales and Information Centre or contact us on (02) 46485511.