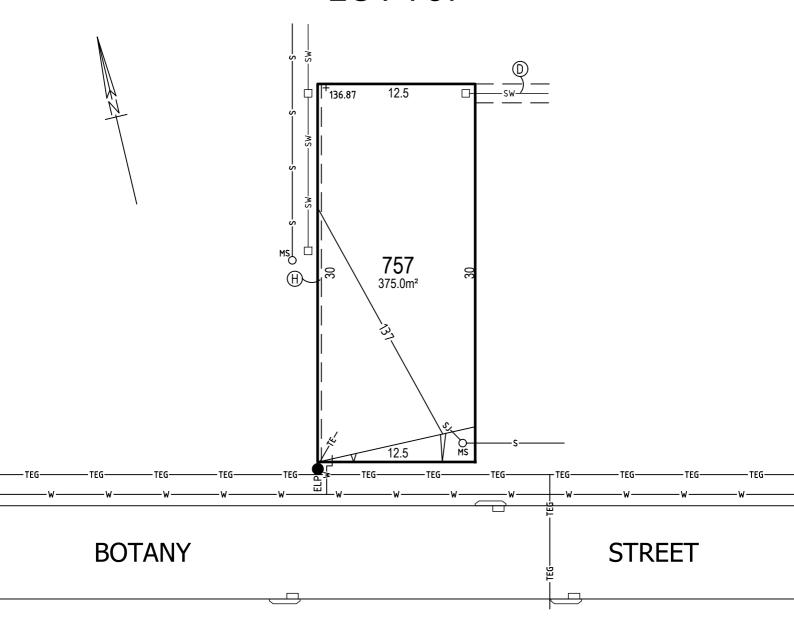

## **LOT 757**

## LEGEND TEG— ELECTRICITY, TELECOMMUNICATIONS & GAS

— TE — TELECOMMUNICATIONS & ELECTRICITY

- EASEMENT TO DRAIN WATER 1.5 WIDE
- (DP1242956)

-47— CONTOUR +47.00 POINT HEIGHT AT 1:6 (V:H) GRADE DELP ELECTRIC LIGHT POLE EP■ ELECTRICAL PILLAR BAI BUSHFIRF

ELECTRIC LIGHT POLE EP■ ELECTRICAL PILLAR BAL BUSHFIRE ATTACK LEVEL
COUNCIL STREET TREE SUBJECT TO LANDSCAPING DESIGN & COUNCIL APPROVAL TO BE LOCATED FOLLOWING DRIVEWAY CONSTRUCTION

The material herein is intended as a guide only. No liability for negligence or otherwise is assumed by Dart West, its principals or its servants or its agents. No material contained herein shall form the basis of or be part of any agreement and no warranty is given or implied as to the accuracy of the whole or any part of the material. Prospective buyers should not rely solely on this material but should make their own enquiries at the Gregory Hills Land Sales and Information Centre or contact us on (02) 46485511.