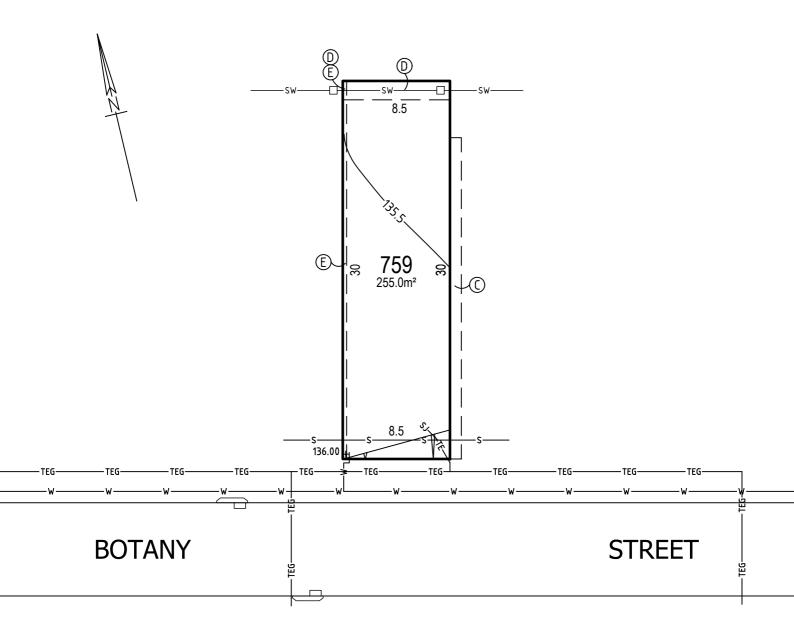

| LEGEND<br>—TEG— ELECTRICITY, TELECOMMUNICATIONS & GAS<br>— TE — TELECOMMUNICATIONS & ELECTRICITY<br>— S — SEWER — S SEWER JUNCTION O MAINTENANCE SHAFT O MANHOLE<br>— W — WATER                                                                                                                                                                                                                                                                                                                                                                      | <ul> <li><u>5</u> 10 15</li> <li>C EASEMENT FOR SUPPORT, MAINTENANCE &amp; REPAIR 0.9 WIDE</li> <li>D EASEMENT TO DRAIN WATER 1.5 WIDE</li> <li>E EASEMENT FOR SUPPORT 0.3 WIDE</li> </ul> |
|------------------------------------------------------------------------------------------------------------------------------------------------------------------------------------------------------------------------------------------------------------------------------------------------------------------------------------------------------------------------------------------------------------------------------------------------------------------------------------------------------------------------------------------------------|--------------------------------------------------------------------------------------------------------------------------------------------------------------------------------------------|
| -sw- STORMWATER → GRATED PIT & LINTEL<br>-47- CONTOUR +47.00 POINT HEIGHT ▲▲▲ BATTER AT 1:6 (V:H) GRADE<br>● ELP ELECTRIC LIGHT POLE EP■ ELECTRICAL PILLAR BAL BUSHFIRE ATTACK LEVEL<br>(□) COUNCIL STREET TREE SUBJECT TO LANDSCAPING DESIGN & COUNCIL APPROVAL TO BE LOCATED FOLLOWING DRIVEWAY CONSTRUCTION                                                                                                                                                                                                                                       |                                                                                                                                                                                            |
| The material herein is intended as a guide only. No liability for negligence or otherwise is assumed by Dart West,<br>its principals or its servants or its agents. No material contained herein shall form the basis of or be part of any<br>agreement and no warranty is given or implied as to the accuracy of the whole or any part of the material.<br>Prospective buyers should not rely solely on this material but should make their own enquiries at the<br>Gregory Hills Land Sales and Information Centre or contact us on (02) 46485511. |                                                                                                                                                                                            |