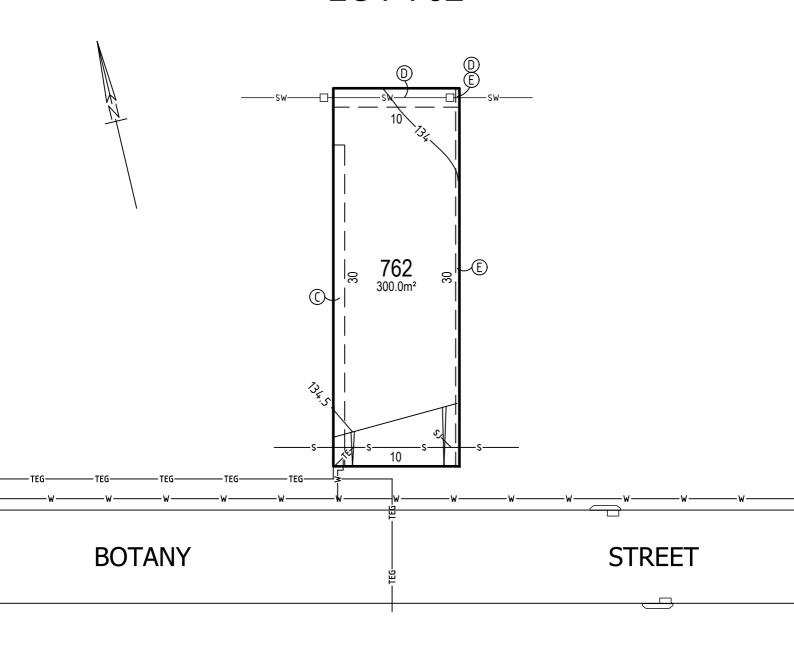

## **LOT 762**

## LEGEND

- TEG— ELECTRICITY, TELECOMMUNICATIONS & GAS
- TE TELECOMMUNICATIONS & ELECTRICITY
- SEWER —SJ SEWER JUNCTION O MAINTENANCE SHAFT O MANHOLE
- WATER
- -sw— STORMWATER 🕒 GRATED PIT & LINTEL
- +47.00 POINT HEIGHT -47— CONTOUR
- $\underline{\mathsf{\Lambda}}$  BATTER AT 1:6 (V:H) GRADE

10

© EASEMENT FOR SUPPORT, MAINTENANCE

(D) EASEMENT TO DRAIN WATER 1.5 WIDE

(E) EASEMENT FOR SUPPORT 0.3 WIDE

& REPAIR 0.9 WIDE

ELP ELECTRIC LIGHT POLE **EP**■ **ELECTRICAL PILLAR BUSHFIRE ATTACK LEVEL** BAL

COUNCIL STREET TREE SUBJECT TO LANDSCAPING DESIGN & COUNCIL APPROVAL TO BE LOCATED FOLLOWING DRIVEWAY CONSTRUCTION

The material herein is intended as a guide only. No liability for negligence or otherwise is assumed by Dart West, its principals or its servants or its agents. No material contained herein shall form the basis of or be part of any agreement and no warranty is given or implied as to the accuracy of the whole or any part of the material. Prospective buyers should not rely solely on this material but should make their own enquiries at the Gregory Hills Land Sales and Information Centre or contact us on (02) 46485511.