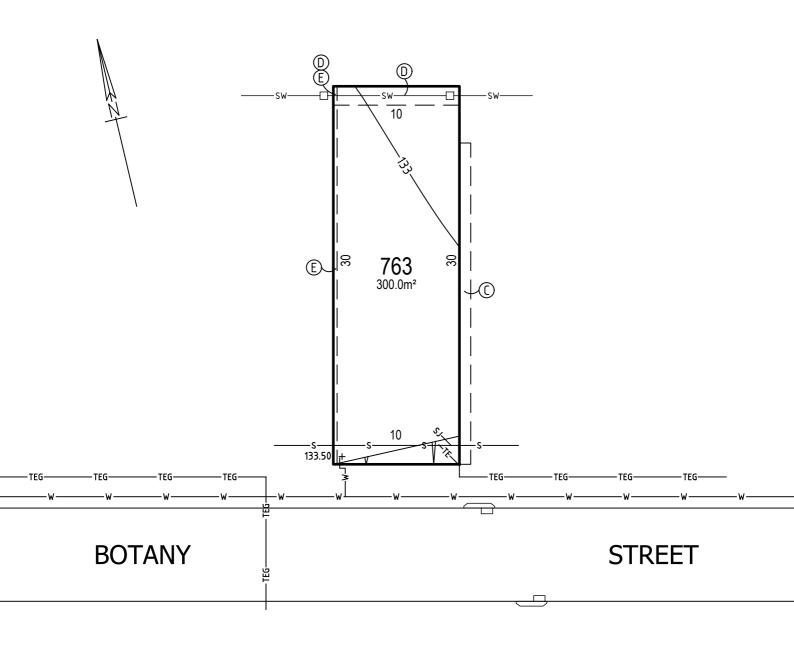

## **LOT 763**

## LEGEND

- TEG— ELECTRICITY, TELECOMMUNICATIONS & GAS
- TE TELECOMMUNICATIONS & ELECTRICITY
- SEWER —SJ SEWER JUNCTION O MAINTENANCE SHAFT O MANHOLE
- WATER
- -sw— STORMWATER 🕒 GRATED PIT & LINTEL
- +47.00 POINT HEIGHT -47— CONTOUR
  - $oldsymbol{\Lambda}$  BATTER AT 1:6 (V:H) GRADE
  - ELP ELECTRIC LIGHT POLE **EP**■ **ELECTRICAL PILLAR BUSHFIRE ATTACK LEVEL** BAL COUNCIL STREET TREE SUBJECT TO LANDSCAPING DESIGN & COUNCIL APPROVAL TO BE LOCATED FOLLOWING DRIVEWAY CONSTRUCTION

Gregory Hills Land Sales and Information Centre or contact us on (02) 46485511.

10

© EASEMENT FOR SUPPORT, MAINTENANCE & REPAIR 0.9 WIDE

(D) EASEMENT TO DRAIN WATER 1.5 WIDE

(E) EASEMENT FOR SUPPORT 0.3 WIDE