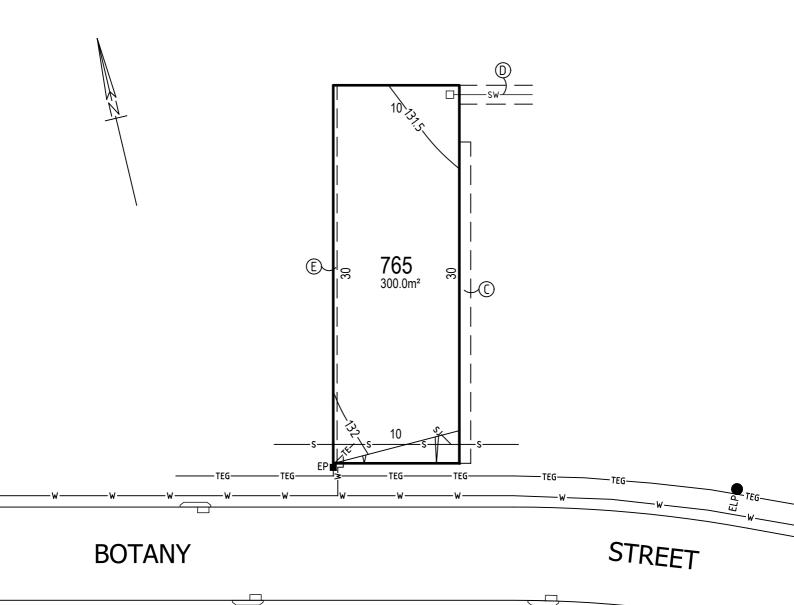

## **LOT 765**

## LEGEND

- TEG— ELECTRICITY, TELECOMMUNICATIONS & GAS
- TE TELECOMMUNICATIONS & ELECTRICITY
- SEWER —SJ SEWER JUNCTION O MAINTENANCE SHAFT O MANHOLE
- WATER
- -sw— STORMWATER 🕒 GRATED PIT & LINTEL
- +47.00 POINT HEIGHT -47— CONTOUR
- $oldsymbol{\Lambda}$  BATTER AT 1:6 (V:H) GRADE
- ELP ELECTRIC LIGHT POLE **EP**■ **ELECTRICAL PILLAR** 
  - **BUSHFIRE ATTACK LEVEL** BAL

10

© EASEMENT FOR SUPPORT, MAINTENANCE

(D) EASEMENT TO DRAIN WATER 1.5 WIDE

(E) EASEMENT FOR SUPPORT 0.3 WIDE

& REPAIR 0.9 WIDE

COUNCIL STREET TREE SUBJECT TO LANDSCAPING DESIGN & COUNCIL APPROVAL TO BE LOCATED FOLLOWING DRIVEWAY CONSTRUCTION