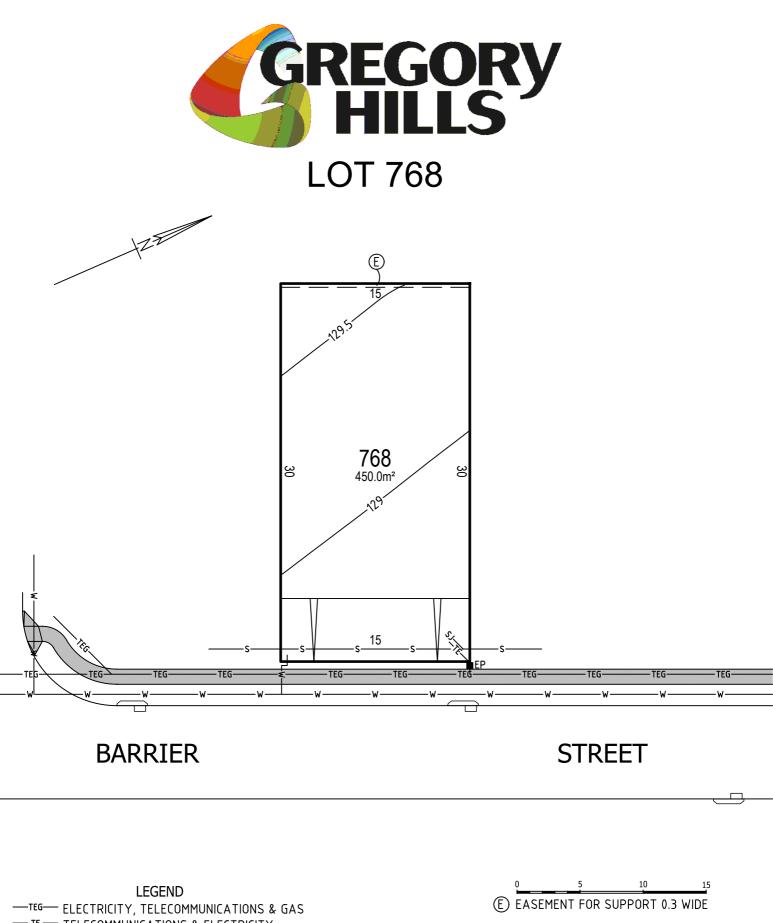

|        | LELCTRICITT, TELECOMMUNICATIONS & UAS |
|--------|---------------------------------------|
| — ТЕ — | TELECOMMUNICATIONS & ELECTRICITY      |

- SEWER - SEWER JUNCTION  $\bigcirc_{MS}$  MAINTENANCE SHAFT  $\bigcirc_{SAC}$  MANHOLE

- WATER -sw— STORMWATER 🛛 🕒 GRATED PIT & LINTEL

+47.00 POINT HEIGHT Δ 🔟 BATTER AT 1:6 (V:H) GRADE -47— CONTOUR

ELP ELECTRIC LIGHT POLE EP■ ELECTRICAL PILLAR

**BUSHFIRE ATTACK LEVEL** BAL COUNCIL STREET TREE SUBJECT TO LANDSCAPING DESIGN & COUNCIL APPROVAL TO BE LOCATED FOLLOWING DRIVEWAY CONSTRUCTION The material herein is intended as a guide only. No liability for negligence or otherwise is assumed by Dart West,