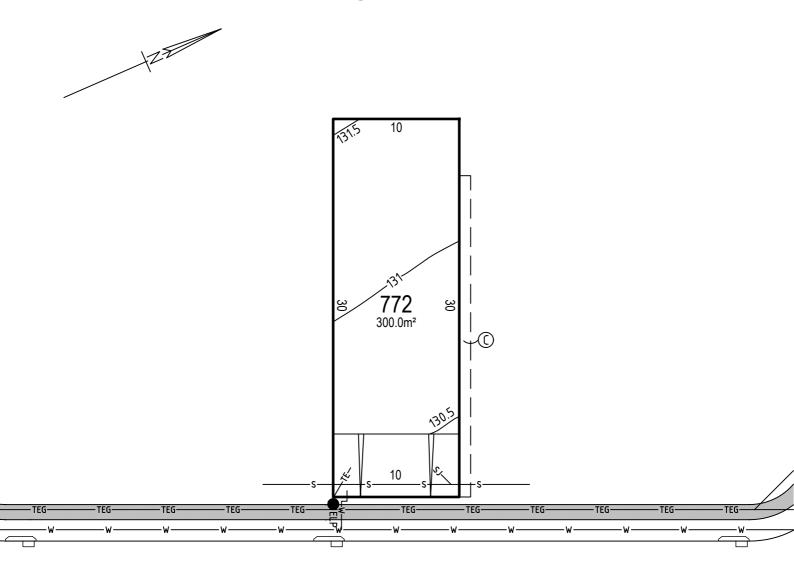

**LOT 772** 

BARRIER STREET

ELP ELECTRIC LIGHT POLE EP ELECTRICAL PILLAR BAL BUSHFIRE ATTACK LEVEL

COUNCIL STREET TREE SUBJECT TO LANDSCAPING DESIGN & COUNCIL APPROVAL TO BE LOCATED FOLLOWING DRIVEWAY CONSTRUCTION