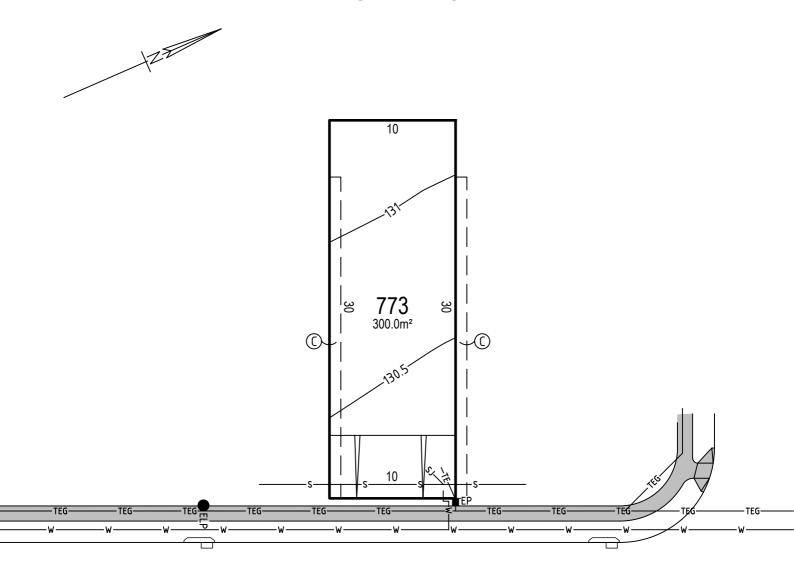

**LOT 773** 

BARRIER STREET

LEGEND

—TEG— ELECTRICITY, TELECOMMUNICATIONS & GAS

—TE — TELECOMMUNICATIONS & ELECTRICITY

—S— SEWER —SJ SEWER JUNCTION O MAINTENANCE SHAFT O MANHOLE

—W— WATER

STORMALATER — CRATER DIT & LINTER

— SW— STORMWATER ☐ GRATED PIT & LINTEL — 47— CONTOUR +47.00 POINT HEIGHT

 $\Lambda$   $\Lambda$  BATTER AT 1:6 (V:H) GRADE

DELP ELECTRIC LIGHT POLE EP■ ELECTRICAL PILLAR BAL BUSHFIRE ATTACK LEVEL

| COUNCIL STREET TREE SUBJECT TO LANDSCAPING DESIGN & COUNCIL APPROVAL TO BE LOCATED FOLLOWING DRIVEWAY CONSTRUCTION