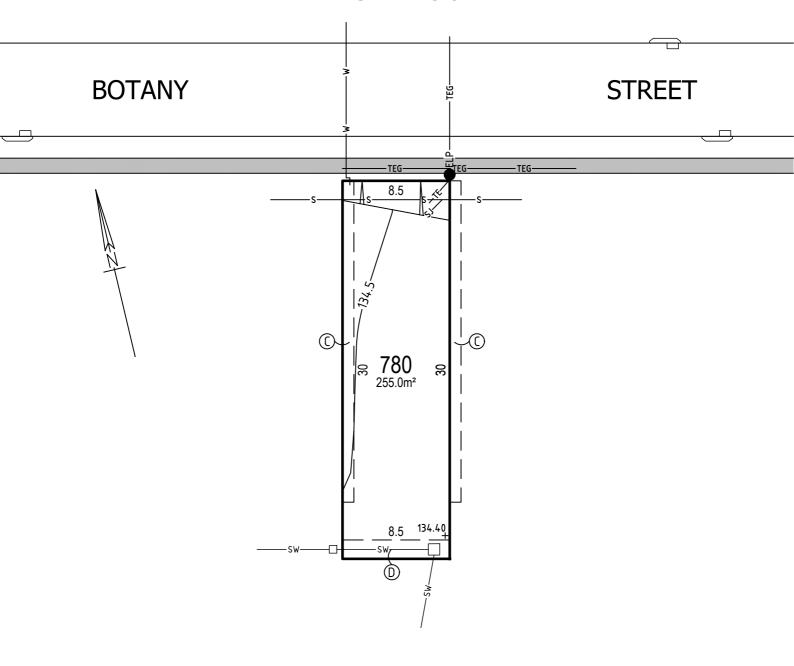

## **LOT 780**

## LEGEND —TEG—— ELECTRICITY, TELECOMMUNICATIONS & GAS

— TE — TELECOMMUNICATIONS & ELECTRICITY

—s— SEWER —s, SEWER JUNCTION O MAINTENANCE SHAFT O MANHOLE

© EASEMENT FOR SUPPORT, MAINTENANCE & REPAIR 0.9 WIDE

10

D EASEMENT TO DRAIN WATER 1.5 WIDE

-47— CONTOUR +47.00 POINT HEIGHT AT 1:6 (V:H) GRADE DELP ELECTRIC LIGHT POLE EP■ ELECTRICAL PILLAR BAI BUSHFIRF

ELECTRIC LIGHT POLE EP■ ELECTRICAL PILLAR BAL BUSHFIRE ATTACK LEVEL COUNCIL STREET TREE SUBJECT TO LANDSCAPING DESIGN & COUNCIL APPROVAL TO BE LOCATED FOLLOWING DRIVEWAY CONSTRUCTION