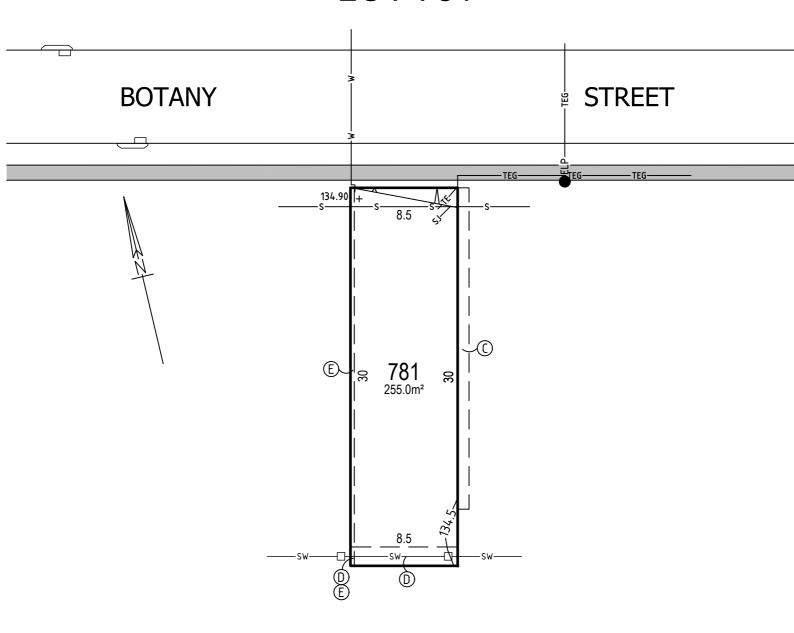

## **LOT 781**

EASEMENT FOR SUPPORT, MAINTENANCE & REPAIR 0.9 WIDE

10

(D) EASEMENT TO DRAIN WATER 1.5 WIDE

(E) EASEMENT FOR SUPPORT 0.3 WIDE

— WATER -sw— STORMWATER 🕒 GRATED PIT & LINTEL -47— CONTOUR

+47.00 POINT HEIGHT  $oldsymbol{\Lambda}$  BATTER AT 1:6 (V:H) GRADE

ELP ELECTRIC LIGHT POLE **EP**■ **ELECTRICAL PILLAR BUSHFIRE ATTACK LEVEL** BAL COUNCIL STREET TREE SUBJECT TO LANDSCAPING DESIGN & COUNCIL APPROVAL TO BE LOCATED FOLLOWING DRIVEWAY CONSTRUCTION

> The material herein is intended as a guide only. No liability for negligence or otherwise is assumed by Dart West, its principals or its servants or its agents. No material contained herein shall form the basis of or be part of any agreement and no warranty is given or implied as to the accuracy of the whole or any part of the material. Prospective buyers should not rely solely on this material but should make their own enquiries at the Gregory Hills Land Sales and Information Centre or contact us on (02) 46485511.