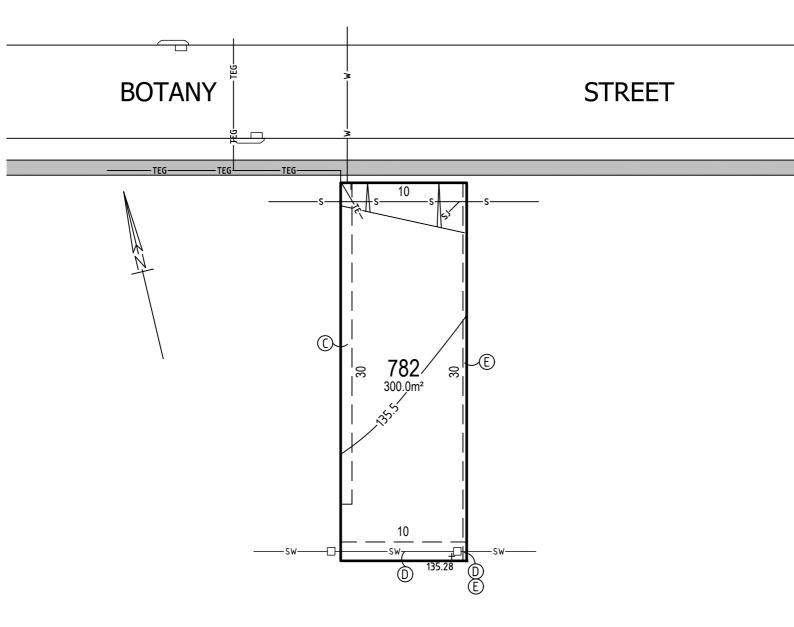

## **LOT 782**

© EASEMENT FOR SUPPORT, MAINTENANCE & REPAIR 0.9 WIDE

10

- © EASEMENT TO DRAIN WATER 1.5 WIDE
- **(E)** EASEMENT FOR SUPPORT 0.3 WIDE

— SW— STORMWATER ☐ GRATED PIT & LINTEL — 47— CONTOUR +47.00 POINT HEIGHT

— WATER

A A BATTER AT 1:6 (V:H) GRADE

DELP ELECTRIC LIGHT POLE EP■ ELECTRICAL PILLAR BAL BUSHFIRE ATTACK LEVEL

COUNCIL STREET TREE SUBJECT TO LANDSCAPING DESIGN & COUNCIL APPROVAL TO BE LOCATED FOLLOWING DRIVEWAY CONSTRUCTION