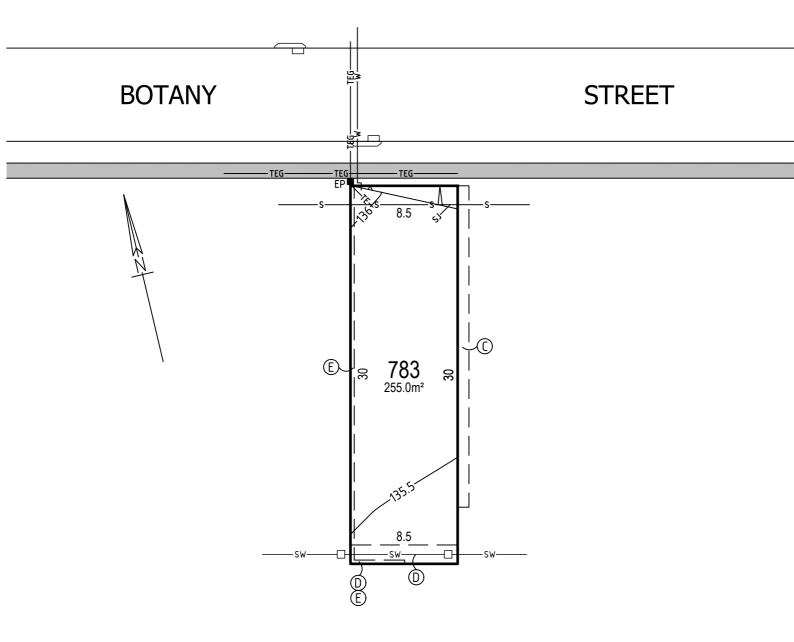

## **LOT 783**

— TELECOMMUNICATIONS & ELECTRICITY

SEWER —SJ SEWER JUNCTION O MAINTENANCE SHAFT O MANHOLE

— WATER

-sw— STORMWATER 🕒 GRATED PIT & LINTEL

+47.00 POINT HEIGHT -47— CONTOUR

 $\underline{\mathsf{\Lambda}}$  BATTER AT 1:6 (V:H) GRADE

10

EASEMENT FOR SUPPORT, MAINTENANCE

(D) EASEMENT TO DRAIN WATER 1.5 WIDE

(E) EASEMENT FOR SUPPORT 0.3 WIDE

& REPAIR 0.9 WIDE

ELP ELECTRIC LIGHT POLE EP■ ELECTRICAL PILLAR **BUSHFIRE ATTACK LEVEL** BAL

COUNCIL STREET TREE SUBJECT TO LANDSCAPING DESIGN & COUNCIL APPROVAL TO BE LOCATED FOLLOWING DRIVEWAY CONSTRUCTION