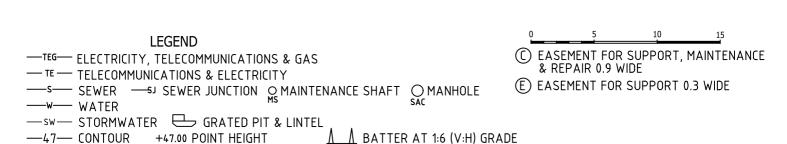

**LOT 786** 

DELP ELECTRIC LIGHT POLE EP■ ELECTRICAL PILLAR BAL BUSHFIRE ATTACK LEVEL

| COUNCIL STREET TREE SUBJECT TO LANDSCAPING DESIGN & COUNCIL APPROVAL TO BE LOCATED FOLLOWING DRIVEWAY CONSTRUCTION