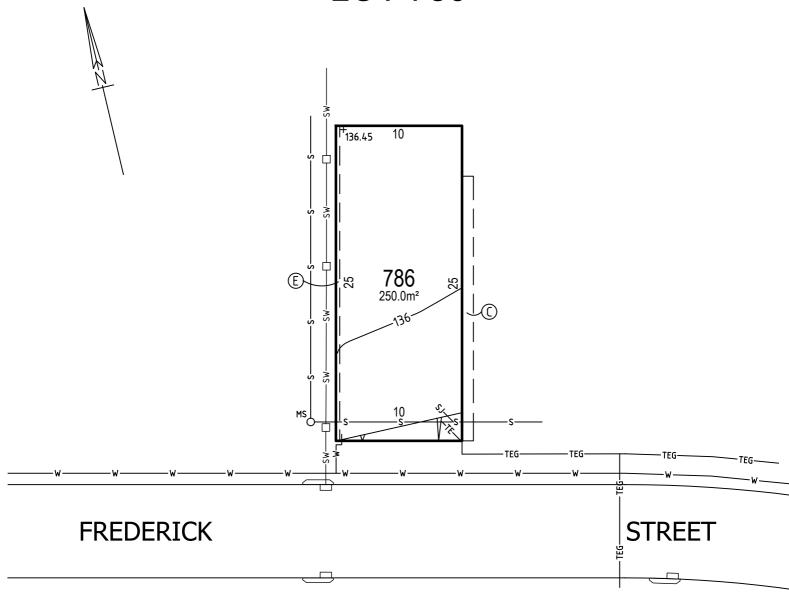

**LOT 786** 

DELP ELECTRIC LIGHT POLE EP■ ELECTRICAL PILLAR BAL BUSHFIRE ATTACK LEVEL

| COUNCIL STREET TREE SUBJECT TO LANDSCAPING DESIGN & COUNCIL APPROVAL TO BE LOCATED FOLLOWING DRIVEWAY CONSTRUCTION