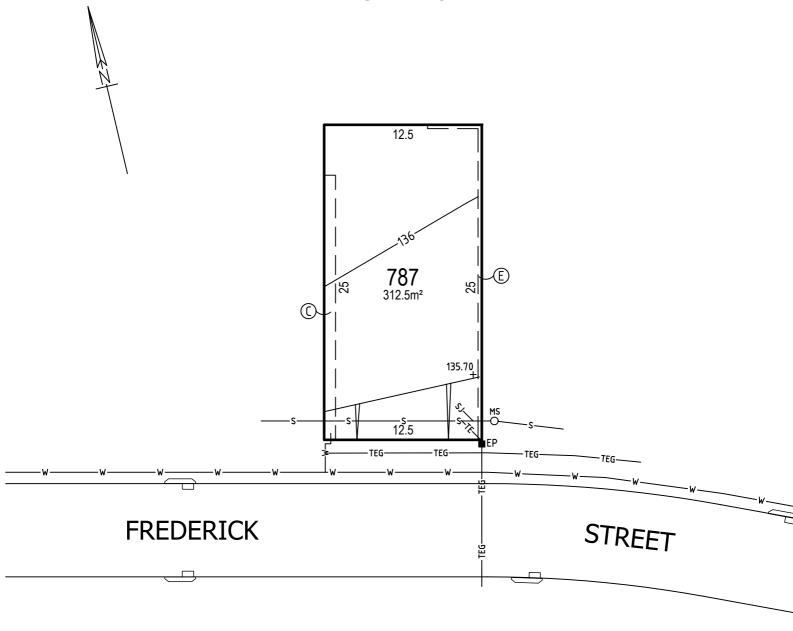

**LOT 787** 

DELP ELECTRIC LIGHT POLE EP■ ELECTRICAL PILLAR BAL BUSHFIRE ATTACK LEVEL

COUNCIL STREET TREE SUBJECT TO LANDSCAPING DESIGN & COUNCIL APPROVAL TO BE LOCATED FOLLOWING DRIVEWAY CONSTRUCTION

The material herein is intended as a guide only. No liability for negligence or otherwise is assumed by Dart West, its principals or its servants or its agents. No material contained herein shall form the basis of or be part of any agreement and no warranty is given or implied as to the accuracy of the whole or any part of the material. Prospective buyers should not rely solely on this material but should make their own enquiries at the Gregory Hills Land Sales and Information Centre or contact us on (02) 46485511.