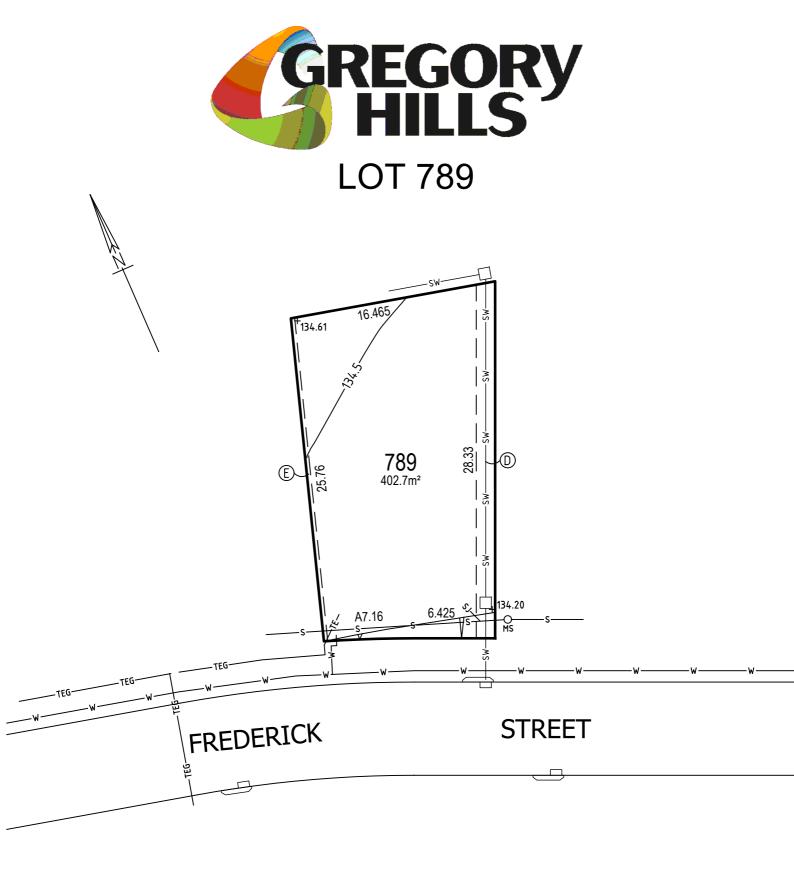

| LEGEND<br>—ELECTRICITY, TELECOMMUNICATIONS & GAS                                                                                                                                                                                                                                                                                                                                                                                                                  | D EASEMENT TO DRAIN WATER 1.5 WIDE |
|-------------------------------------------------------------------------------------------------------------------------------------------------------------------------------------------------------------------------------------------------------------------------------------------------------------------------------------------------------------------------------------------------------------------------------------------------------------------|------------------------------------|
| - TE - TELECOMMUNICATIONS & ELECTRICITY                                                                                                                                                                                                                                                                                                                                                                                                                           | (E) EASEMENT FOR SUPPORT 0.3 WIDE  |
| —s— SEWER —sJ SEWER JUNCTION O MAINTENANCE SHAFT O MANHOLE<br>—w— WATER                                                                                                                                                                                                                                                                                                                                                                                           |                                    |
| —sw— STORMWATER 🕒 GRATED PIT & LINTEL                                                                                                                                                                                                                                                                                                                                                                                                                             |                                    |
| -47 CONTOUR +47.00 POINT HEIGHT $A$ BATTER AT 1:6 (V:H) GRADE                                                                                                                                                                                                                                                                                                                                                                                                     |                                    |
|                                                                                                                                                                                                                                                                                                                                                                                                                                                                   |                                    |
| (U) COUNCIL STREET TREE SUBJECT TO LANDSCAPING DESIGN & COUNCIL APPROVAL TO BE LOCATED FOLLOWING DRIVEWAY CONSTRUCTION                                                                                                                                                                                                                                                                                                                                            |                                    |
| The material herein is intended as a guide only. No liability for negligence or otherwise is assumed by Dart West,<br>its principals or its servants or its agents. No material contained herein shall form the basis of or be part of any<br>agreement and no warranty is given or implied as to the accuracy of the whole or any part of the material.<br>Prospective buyers should not rely solely on this material but should make their own enquiries at the |                                    |

Gregory Hills Land Sales and Information Centre or contact us on (02) 46485511.