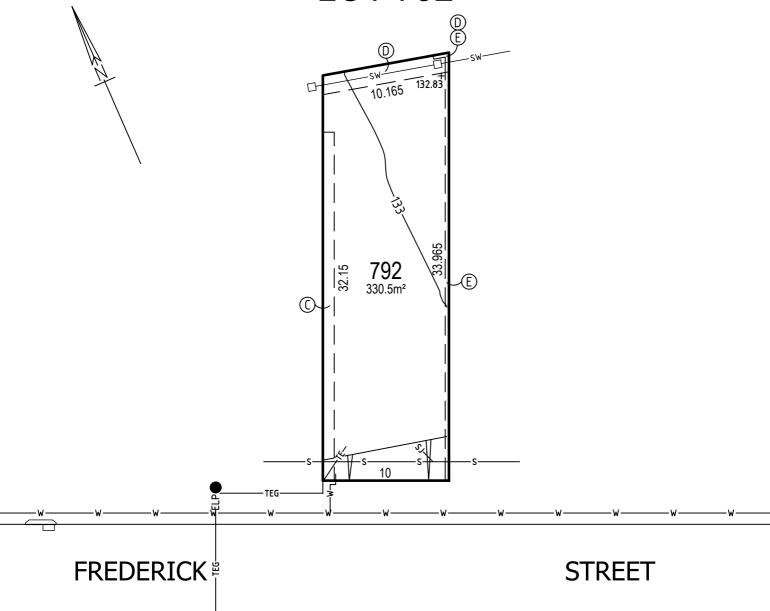

## **LOT 792**

## LEGEND

- TEG— ELECTRICITY, TELECOMMUNICATIONS & GAS
- TE TELECOMMUNICATIONS & ELECTRICITY
- SEWER —SJ SEWER JUNCTION O MAINTENANCE SHAFT O MANHOLE
- WATER
- -sw— STORMWATER 🕒 GRATED PIT & LINTEL
- +47.00 POINT HEIGHT  $\underline{\mathsf{\Lambda}}$  BATTER AT 1:6 (V:H) GRADE -47— CONTOUR
  - ELP ELECTRIC LIGHT POLE **EP**■ **ELECTRICAL PILLAR BUSHFIRE ATTACK LEVEL** BAL COUNCIL STREET TREE SUBJECT TO LANDSCAPING DESIGN & COUNCIL APPROVAL TO BE LOCATED FOLLOWING DRIVEWAY CONSTRUCTION

10

EASEMENT FOR SUPPORT, MAINTENANCE

(D) EASEMENT TO DRAIN WATER 1.5 WIDE

(E) EASEMENT FOR SUPPORT 0.3 WIDE

& REPAIR 0.9 WIDE