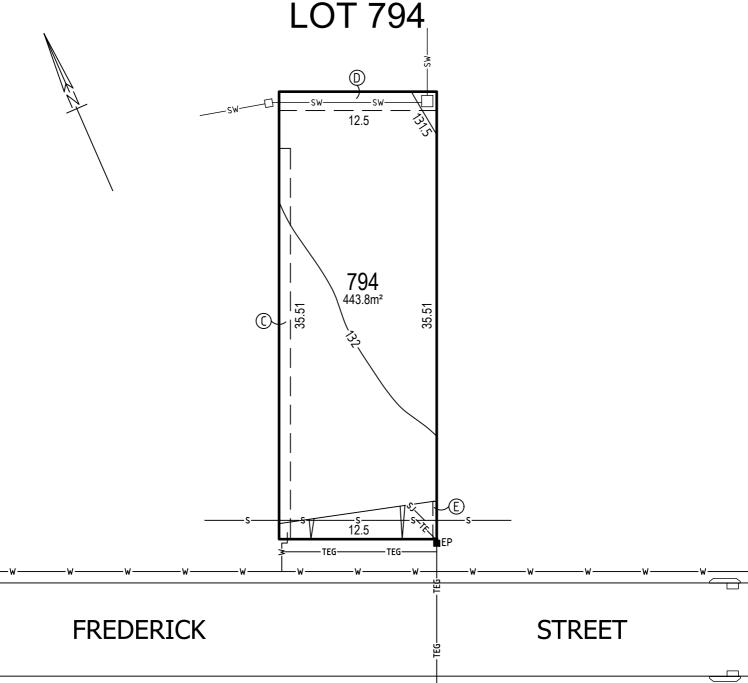

## LEGEND

- TEG— ELECTRICITY, TELECOMMUNICATIONS & GAS
- TELECOMMUNICATIONS & ELECTRICITY
- SEWER —SJ SEWER JUNCTION O MAINTENANCE SHAFT O MANHOLE
- WATER
- ·sw— STORMWATER 🕒 GRATED PIT & LINTEL
- +47.00 POINT HEIGHT -47— CONTOUR
- $_{igwedge}$  BATTER AT 1:6 (V:H) GRADE

ELP ELECTRIC LIGHT POLE

10

EASEMENT FOR SUPPORT, MAINTENANCE

(D) EASEMENT TO DRAIN WATER 1.5 WIDE

(E) EASEMENT FOR SUPPORT 0.3 WIDE

& REPAIR 0.9 WIDE

EP■ ELECTRICAL PILLAR **BUSHFIRE ATTACK LEVEL** BAL COUNCIL STREET TREE SUBJECT TO LANDSCAPING DESIGN & COUNCIL APPROVAL TO BE LOCATED FOLLOWING DRIVEWAY CONSTRUCTION