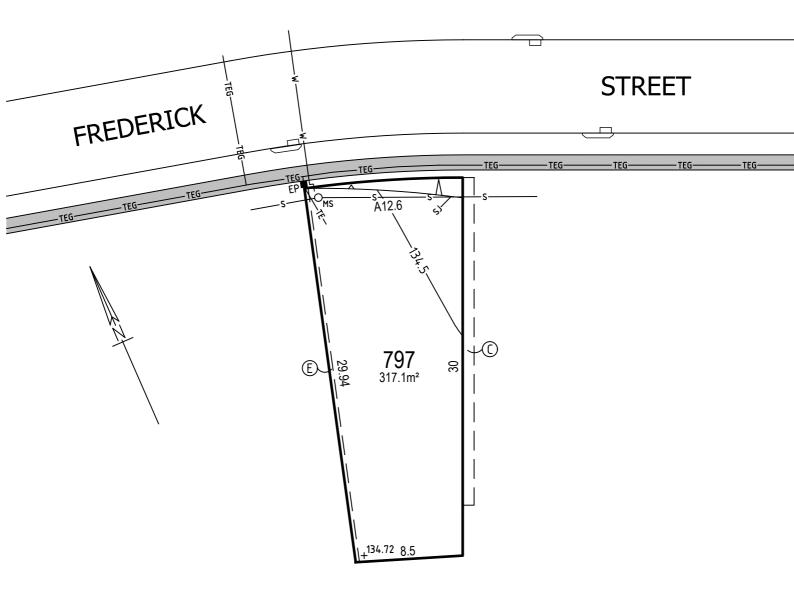

## **LOT 797**

ELP ELECTRIC LIGHT POLE **BUSHFIRE ATTACK LEVEL** BAL COUNCIL STREET TREE SUBJECT TO LANDSCAPING DESIGN & COUNCIL APPROVAL TO BE LOCATED FOLLOWING DRIVEWAY CONSTRUCTION

> The material herein is intended as a guide only. No liability for negligence or otherwise is assumed by Dart West, its principals or its servants or its agents. No material contained herein shall form the basis of or be part of any agreement and no warranty is given or implied as to the accuracy of the whole or any part of the material. Prospective buyers should not rely solely on this material but should make their own enquiries at the Gregory Hills Land Sales and Information Centre or contact us on (02) 46485511.