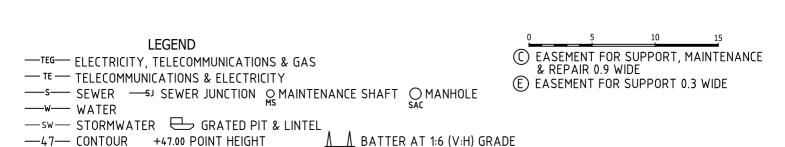

## **LOT 797**

ELP ELECTRIC LIGHT POLE **BUSHFIRE ATTACK LEVEL** BAL COUNCIL STREET TREE SUBJECT TO LANDSCAPING DESIGN & COUNCIL APPROVAL TO BE LOCATED FOLLOWING DRIVEWAY CONSTRUCTION

> The material herein is intended as a guide only. No liability for negligence or otherwise is assumed by Dart West, its principals or its servants or its agents. No material contained herein shall form the basis of or be part of any agreement and no warranty is given or implied as to the accuracy of the whole or any part of the material. Prospective buyers should not rely solely on this material but should make their own enquiries at the Gregory Hills Land Sales and Information Centre or contact us on (02) 46485511.