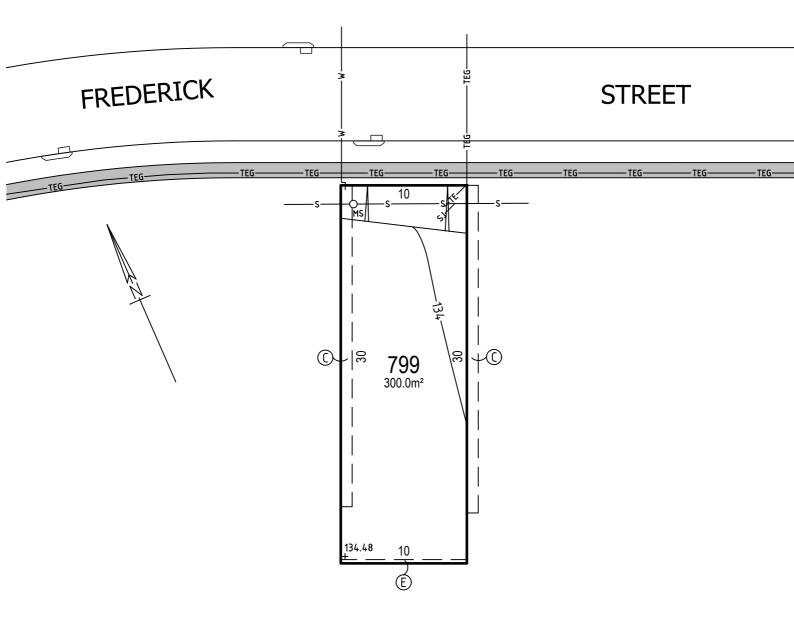

## **LOT 799**

COUNCIL STREET TREE SUBJECT TO LANDSCAPING DESIGN & COUNCIL APPROVAL TO BE LOCATED FOLLOWING DRIVEWAY CONSTRUCTION The material herein is intended as a guide only. No liability for negligence or otherwise is assumed by Dart West, its principals or its servants or its agents. No material contained herein shall form the basis of or be part of any