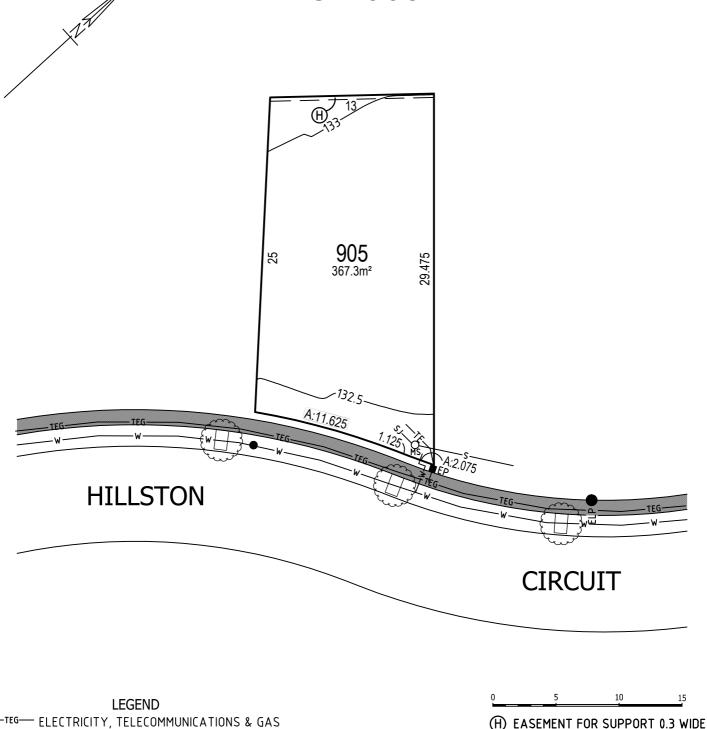

**LOT 905** 

-TEG— ELECTRICITY, TELECOMMUNICATIONS & GAS

TE — TELECOMMUNICATIONS & ELECTRICITY

- SEWER — SJ SEWER JUNCTION O MAINTENANCE SHAFT O MANHOLE - WATER 

★ STOP VALVE 

MS 

HYDRANT

**\*** STOP VALVE — WATER

-sw— STORMWATER 🕒 GRATED PIT & LINTEL

+47.00 POINT HEIGHT \_\_\_\_\_ BATTER AT 1:6 (V:H) GRADE -47— CONTOUR

ELP ELECTRIC LIGHT POLE EP■ ELECTRICAL PILLAR BAL BUSHFIRE ATTACK LEVEL COUNCIL STREET TREE SUBJECT TO LANDSCAPING DESIGN & COUNCIL APPROVAL TO BE LOCATED FOLLOWING DRIVEWAY CONSTRUCTION