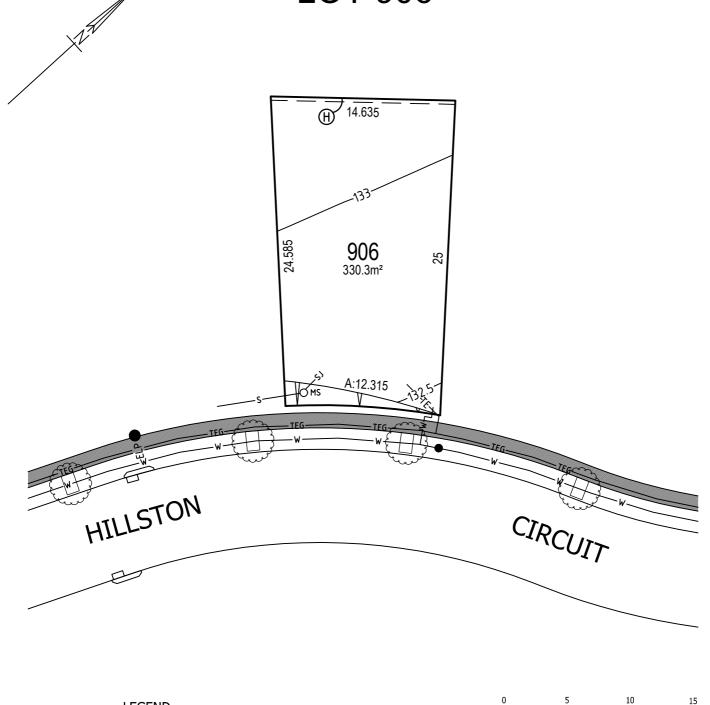

**LOT 906** 

TEG— ELECTRICITY, TELECOMMUNICATIONS & GAS

TE — TELECOMMUNICATIONS & ELECTRICITY

- SEWER — SJ SEWER JUNCTION O MAINTENANCE SHAFT O MANHOLE - WATER 

★ STOP VALVE 

● HYDRANT

— WATER

-sw— STORMWATER 🕒 GRATED PIT & LINTEL

+47.00 POINT HEIGHT \_\_\_\_\_ BATTER AT 1:6 (V:H) GRADE -47— CONTOUR

ELP ELECTRIC LIGHT POLE EP■ ELECTRICAL PILLAR BAL BUSHFIRE ATTACK LEVEL COUNCIL STREET TREE SUBJECT TO LANDSCAPING DESIGN & COUNCIL APPROVAL TO BE LOCATED FOLLOWING DRIVEWAY CONSTRUCTION

(H) EASEMENT FOR SUPPORT 0.3 WIDE