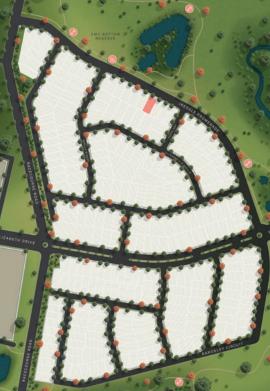

## Lot 401

 $722m^2$ 

Situated on the prestigious and highly sought after Iredale Promenade lot 401 ticks all the boxes.

Embrace the splendour of your perfectly proportioned 722m<sup>2</sup> private haven with uninterrupted views of Jackson Creek Waterways and Emu Bottom Reserve.