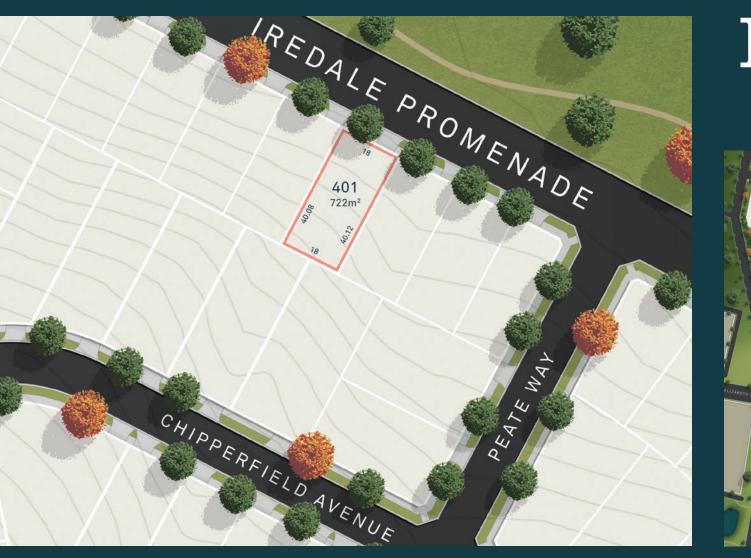

## Lot 401

 $722m^2$ 

Situated on the prestigious and highly sought after Iredale Promenade lot 401 ticks all the boxes.

Embrace the splendour of your perfectly proportioned 722m<sup>2</sup> private haven with uninterrupted views of Jackson Creek Waterways and Emu Bottom Reserve.