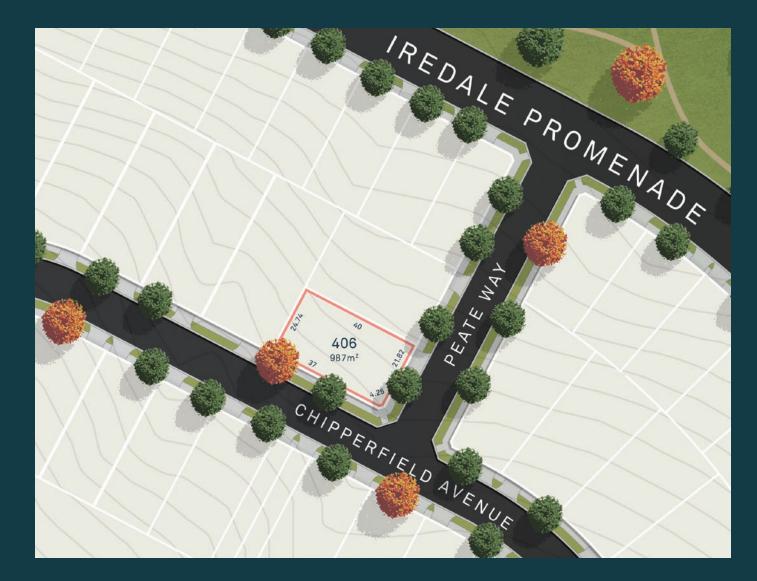

## Lot 406

 $987m^2$ 

An address of distinction, a flawless location on the corner of Chipperfield Avenue & Peate Way.

Whether it's a large garden for the green thumb, or large back deck to entertain your family and friends, with 987m² the opportunities are endless.