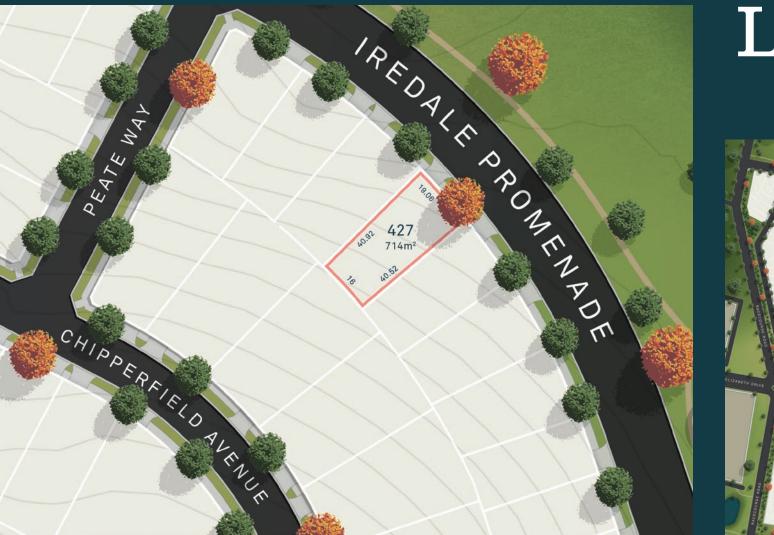

Raine&Horne.

sherwoodgrange.com.au Call 03 9708 6850

Build the home of your dreams overlooking Emu Bottom Reserve and enjoy the walking tracks that feature along this natural stretch of beauty.

Lot 427 offers a large 714m<sup>2</sup> to create an incomparable lifestyle for your family on the highly sought after Iredale Promenade.