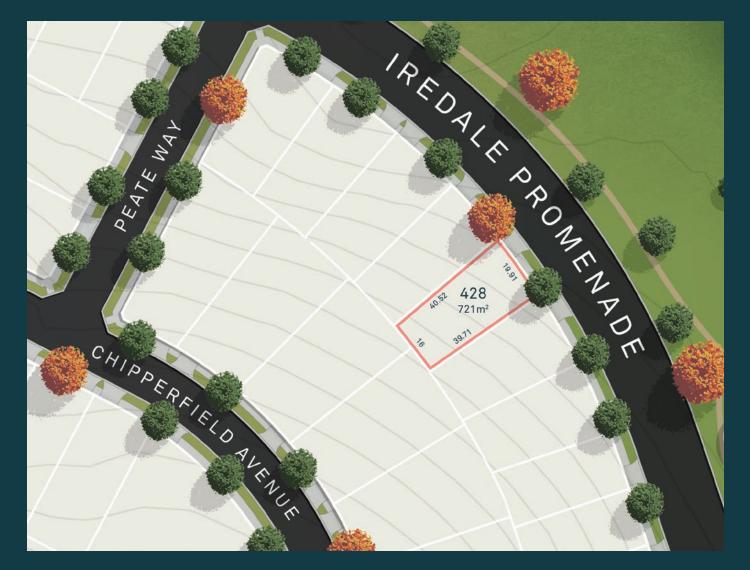

## Lot 428

721m<sup>2</sup>

Step out your front door and enjoy the stunning views of this 19.9m wide frontage allotment.

Nestled in an enviable location this 721m<sup>2</sup> block presents the opportunity to create a premium home that reflects your lifestyle goals.