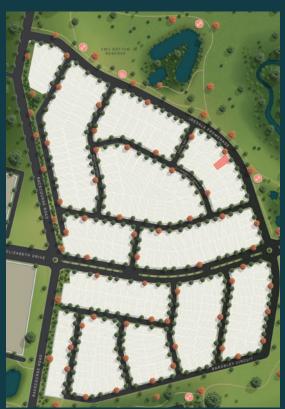

## Lot 428

721m<sup>2</sup>

Step out your front door and enjoy the stunning views of this 19.9m wide frontage allotment.

Nestled in an enviable location this 721m<sup>2</sup> block presents the opportunity to create a premium home that reflects your lifestyle goals.