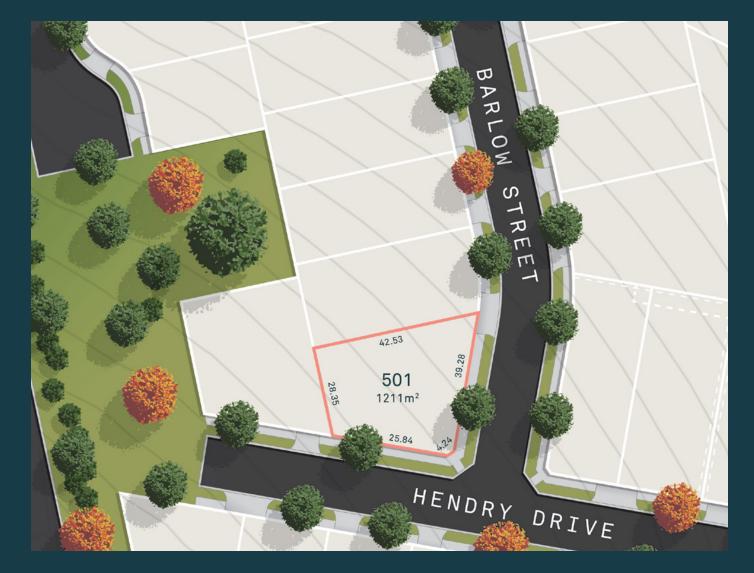

## Lot 501

1211m<sup>2</sup>

Sitting pretty on the corner of Barlow Street and Hendry Drive, this 1,211m² lot offers a sprawling frontage allowing for superior curb appeal.

Be quick to secure this rare opportunity to build the family home of your dreams.