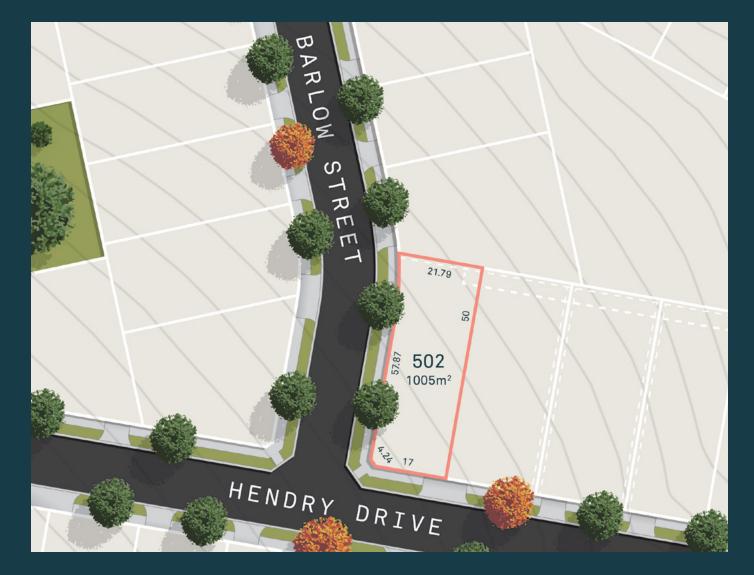

## Lot 502

 $1005m^2$ 

Begin everyday with spectacular views of Jackson Creek and Emu Bottom Reserve. This generously sized quarter acre block nestled on the corner of Barlow Street and Hendry Drive is your next step to creating an incomparable lifestyle.

Utilise the 1,005m<sup>2</sup> of space to create a sun-drenched backyard perfect for entertaining.