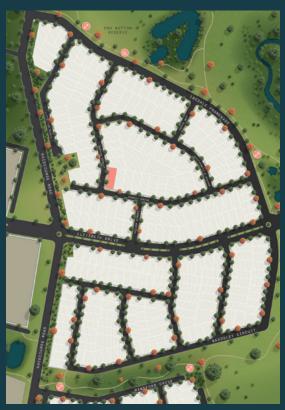

## Lot 502

 $1005m^2$ 

Begin everyday with spectacular views of Jackson Creek and Emu Bottom Reserve. This generously sized quarter acre block nestled on the corner of Barlow Street and Hendry Drive is your next step to creating an incomparable lifestyle.