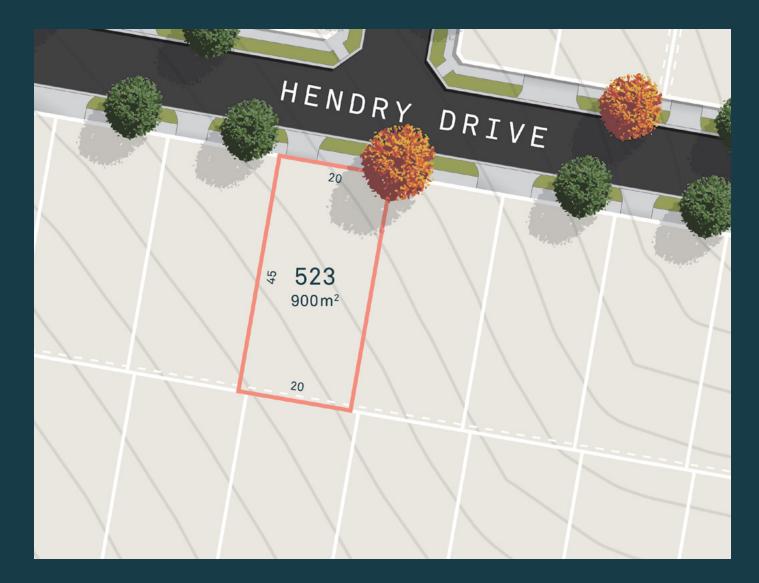

## Lot 523

 $900m^2$ 

Lot 523 is the perfect place to bring people together. Enjoy having the room for visitors to stay and experience the amazing lifestyle you have created in a home that is sure to impress.

Offering an impressive 900m<sup>2</sup> of space on the highly sought-after Hendry Drive, this lot won't last long.