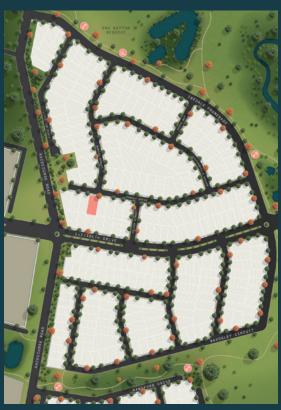

## Lot 523

 $900m^2$ 

Lot 523 is the perfect place to bring people together. Enjoy having the room for visitors to stay and experience the amazing lifestyle you have created in a home that is sure to impress.

Offering an impressive 900m<sup>2</sup> of space on the highly sought-after Hendry Drive, this lot won't last long.