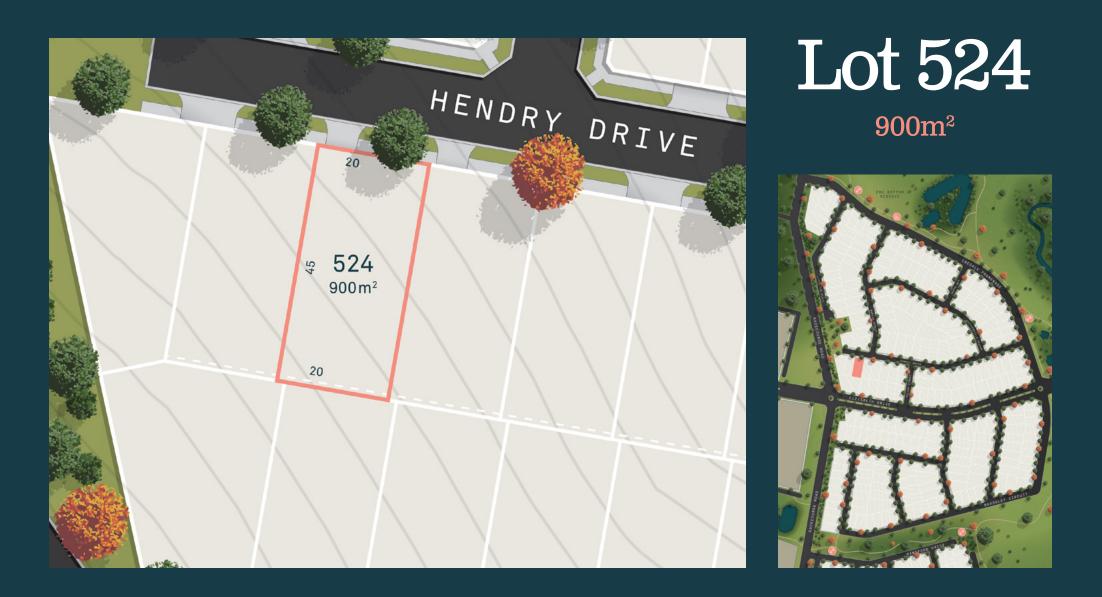

MARKETED BY

Raine&Horne.

sherwoodgrange.com.au Call 03 9708 6850

Build the home of your dreams on Hendry Drive surrounded by open space in a community that is truly unique. Embrace the splendour of this 900m<sup>2</sup> private haven just a short stroll from the local parklands.