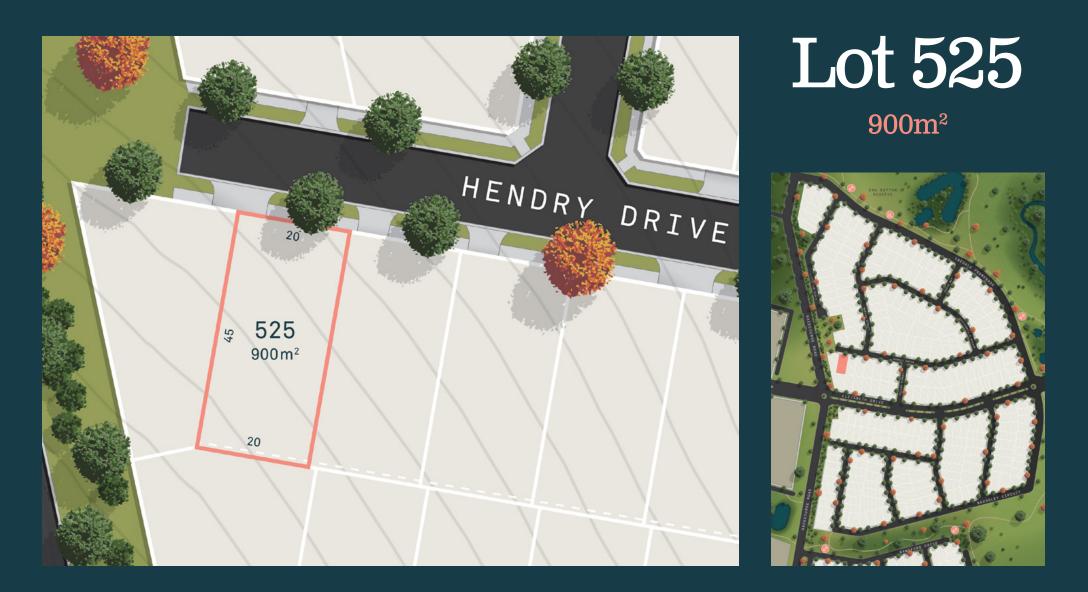

MARKETED BY

Raine&Horne.

sherwoodgrange.com.au Call 03 9708 6850

Relish every day on this 900m<sup>2</sup> north facing lot that capturing what you truly value in life. Located on Hendry Drive, every day will feel like a holiday when you step outside onto your sun-drenched patio and soak in the sweeping mountain views.