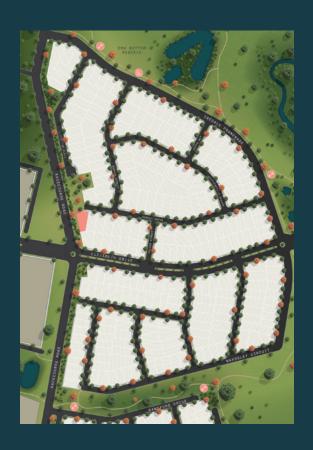

## HENDRY DRIVE 33.95 526 1159 m<sup>2</sup> 14.50

## Lot 526

1159m<sup>2</sup>

Appreciate every morning waking up to the stunning natural vistas surrounded by open space and parkland on offer at lot 526.

Embrace the opportunity to create lasting memories with family and friends on this impressive 1,159m² lot featuring 34m frontage.