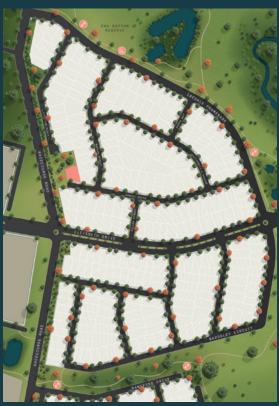

## Lot 527

 $1135m^2$ 

Located on the impeccable tree-lined Hendry Drive, this sprawling 1,135m² lot is your first step to create an incomparable lifestyle.

Utilise the expansive space to create a backyard like no other – an outdoor pizza oven, swimming pool, workshop, basketball court, vegetable garden; the options really are endless.