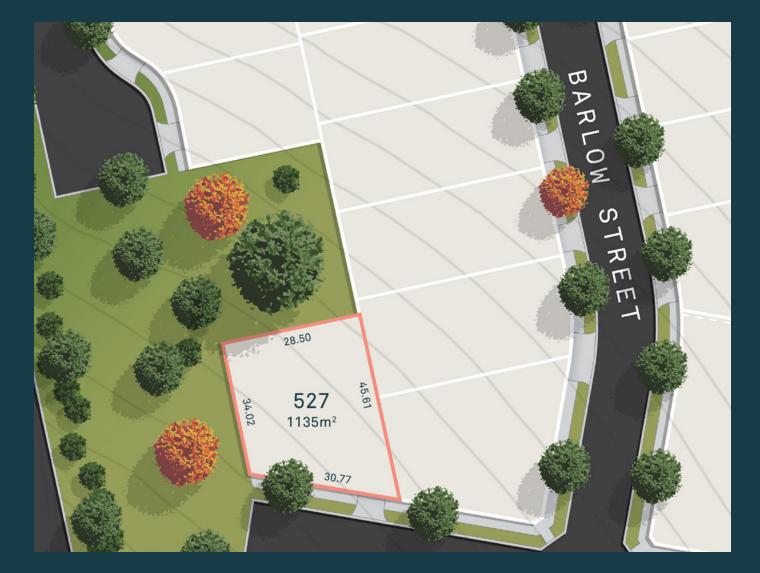

## Lot 527

 $1135m^2$ 

Located on the impeccable tree-lined Hendry Drive, this sprawling 1,135m² lot is your first step to create an incomparable lifestyle.

Utilise the expansive space to create a backyard like no other – an outdoor pizza oven, swimming pool, workshop, basketball court, vegetable garden; the options really are endless.