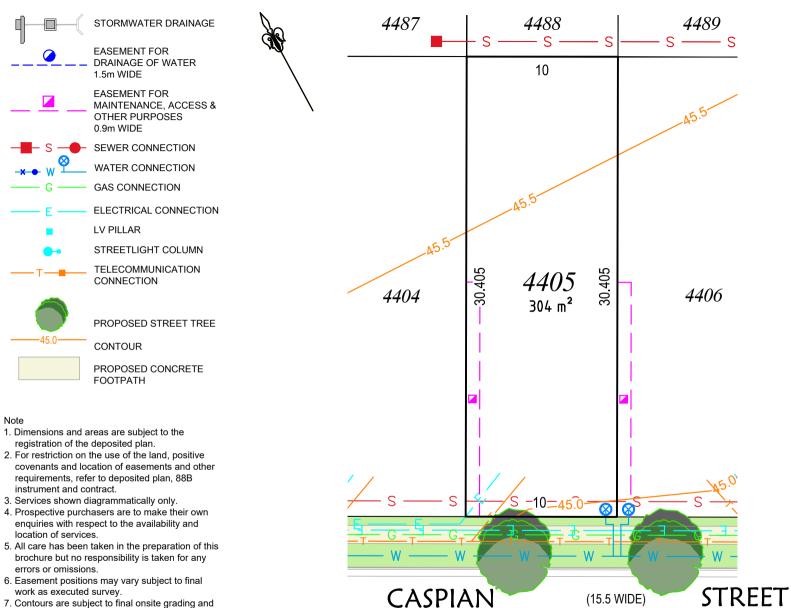

LOT 4405

7. Contours are subject to final onsite grading and

8. Prospective purchasers are to make their own enquiries with respect to final levels.

trimmina.

let's Grow Here Together.

**SCALE 1:250** 

(15.5 WIDE)