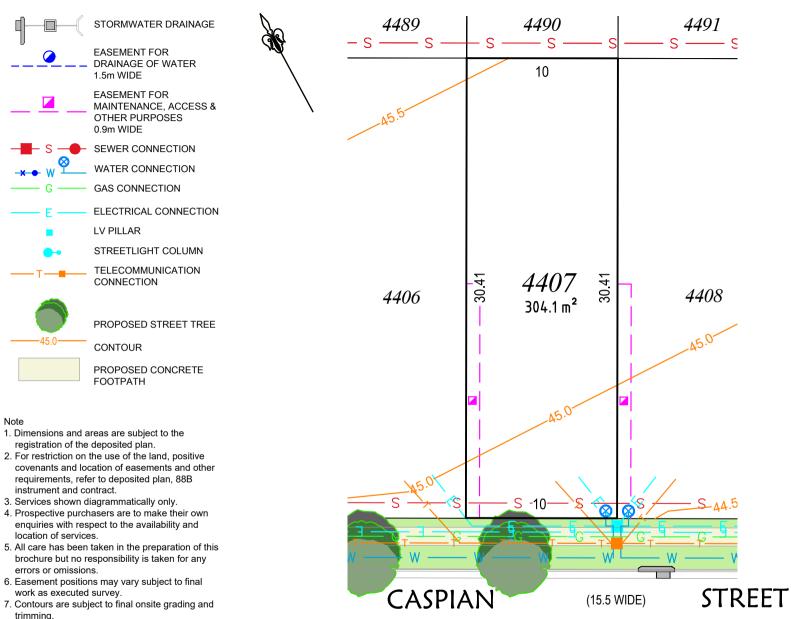

LOT 4407

LEGEND

8. Prospective purchasers are to make their own enquiries with respect to final levels.