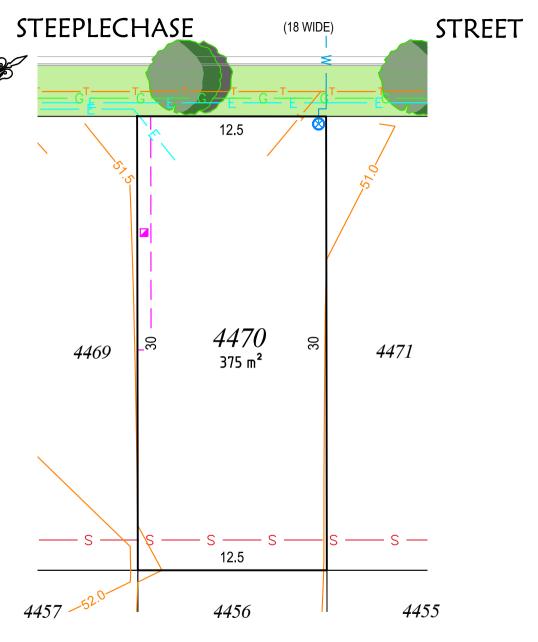

## **LEGEND** STORMWATER DRAINAGE EASEMENT FOR DRAINAGE OF WATER 1.5m WIDE **EASEMENT FOR** MAINTENANCE, ACCESS & OTHER PURPOSES 0.9m WIDE SEWER CONNECTION WATER CONNECTION GAS CONNECTION **ELECTRICAL CONNECTION** LV PILLAR STREETLIGHT COLUMN **TELECOMMUNICATION** CONNECTION PROPOSED STREET TREE CONTOUR

- 1. Dimensions and areas are subject to the registration of the deposited plan.
- 2. For restriction on the use of the land, positive covenants and location of easements and other requirements, refer to deposited plan, 88B instrument and contract.

PROPOSED CONCRETE

FOOTPATH

- 3. Services shown diagrammatically only.
- 4. Prospective purchasers are to make their own enquiries with respect to the availability and location of services.
- 5. All care has been taken in the preparation of this brochure but no responsibility is taken for any errors or omissions.
- 6. Easement positions may vary subject to final work as executed survey.
- 7. Contours are subject to final onsite grading and trimmina.
- 8. Prospective purchasers are to make their own enquiries with respect to final levels.