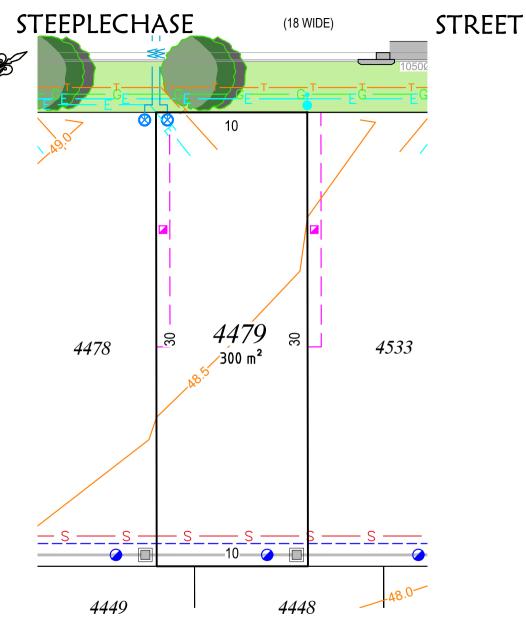

## **LEGEND**

STORMWATER DRAINAGE

EASEMENT FOR DRAINAGE OF WATER 1.5m WIDE

**EASEMENT FOR** MAINTENANCE, ACCESS & OTHER PURPOSES 0.9m WIDE

 SEWER CONNECTION WATER CONNECTION GAS CONNECTION

**ELECTRICAL CONNECTION** 

LV PILLAR

STREETLIGHT COLUMN

**TELECOMMUNICATION** CONNECTION

PROPOSED STREET TREE

CONTOUR

PROPOSED CONCRETE **FOOTPATH** 

- 1. Dimensions and areas are subject to the registration of the deposited plan.
- 2. For restriction on the use of the land, positive covenants and location of easements and other requirements, refer to deposited plan, 88B instrument and contract.
- 3. Services shown diagrammatically only.
- 4. Prospective purchasers are to make their own enquiries with respect to the availability and location of services.
- 5. All care has been taken in the preparation of this brochure but no responsibility is taken for any errors or omissions.
- 6. Easement positions may vary subject to final work as executed survey.
- 7. Contours are subject to final onsite grading and trimmina.
- 8. Prospective purchasers are to make their own enquiries with respect to final levels.