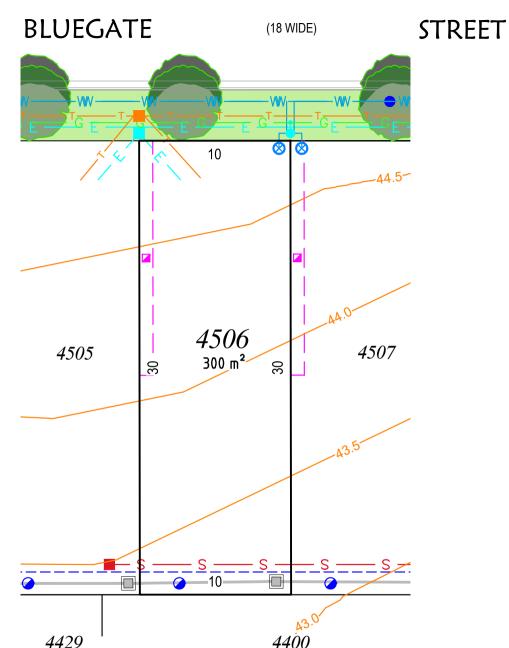

## Note

- 1. Dimensions and areas are subject to the registration of the deposited plan.
- 2. For restriction on the use of the land, positive covenants and location of easements and other requirements, refer to deposited plan, 88B instrument and contract.
- 3. Services shown diagrammatically only.
- 4. Prospective purchasers are to make their own enquiries with respect to the availability and location of services.
- All care has been taken in the preparation of this brochure but no responsibility is taken for any errors or omissions.
- 6. Easement positions may vary subject to final work as executed survey.
- 7. Contours are subject to final onsite grading and trimming.
- 8. Prospective purchasers are to make their own enquiries with respect to final levels.

## STAGE 11C

LOT 4506