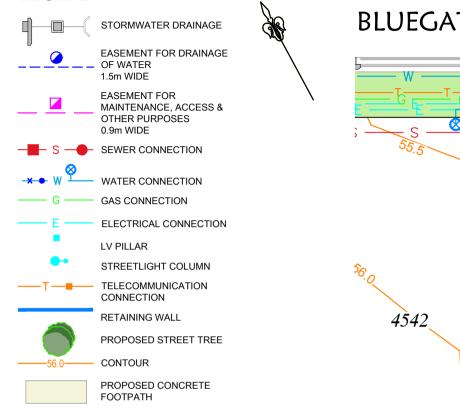

## Note

- 1. Dimensions and areas are subject to the registration of the deposited plan.
- 2. For restriction on the use of the land, positive covenants and location of easements and other requirements, refer to deposited plan, 88B instrument and contract.
- 3. Services shown diagrammatically only.
- 4. Prospective purchasers are to make their own enquiries with respect to the availability and location of services.
- 5. All care has been taken in the preparation of this brochure but no responsibility is taken for any errors or omissions.
- 6. Easement positions may vary subject to final work as executed survey.
- 7. Contours are subject to final onsite grading and trimming.
- 8. Prospective purchasers are to make their own enquiries with respect to final levels.