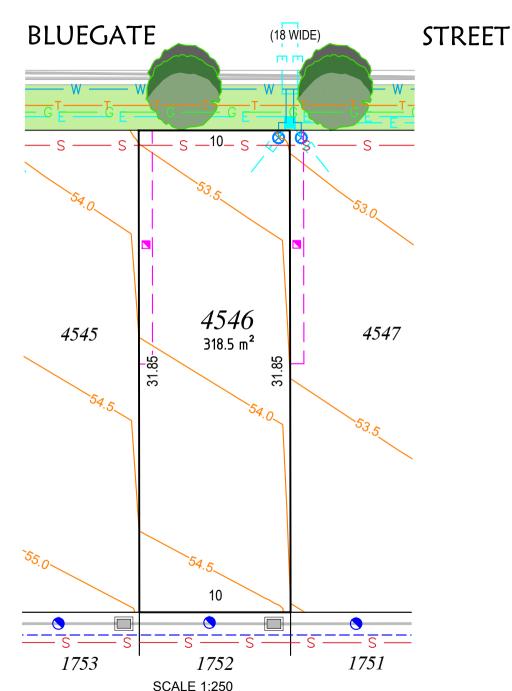

## Note

- 1. Dimensions and areas are subject to the registration of the deposited plan.
- 2. For restriction on the use of the land, positive covenants and location of easements and other requirements, refer to deposited plan, 88B instrument and contract.
- 3. Services shown diagrammatically only.
- 4. Prospective purchasers are to make their own enquiries with respect to the availability and location of services.
- All care has been taken in the preparation of this brochure but no responsibility is taken for any errors or omissions.
- 6. Easement positions may vary subject to final work as executed survey.
- 7. Contours are subject to final onsite grading and trimming.
- 8. Prospective purchasers are to make their own enquiries with respect to final levels.

LOT 4546

## STAGE 11F

LOT 4546