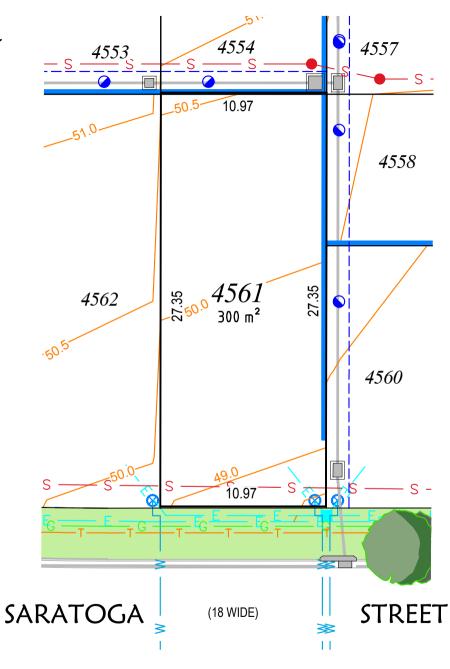

POSED CONCRETE FOOTPATH

## Note

- 1. Dimensions and areas are subject to the registration of the deposited plan.
- 2. For restriction on the use of the land, positive covenants and location of easements and other requirements, refer to deposited plan, 88B instrument and contract.
- 3. Services shown diagrammatically only.
- 4. Prospective purchasers are to make their own enquiries with respect to the availability and location of services.
- 5. All care has been taken in the preparation of this brochure but no responsibility is taken for any errors or omissions.
- 6. Easement positions may vary subject to final work as executed survey.
- 7. Contours are subject to final onsite grading and trimming.
- 8. Prospective purchasers are to make their own enquiries with respect to final levels.



LOT 4561

## SCALE 1:250

Disclaimer: This material has been produced by Carmel View and associated entities and their appointed Agent and consultants for marketing and promotional purposes only. Carmel View would like to advise all prospective purchasers or investors to obtain independent advice from a suitably qualified person such as a solicitor, accountant or financial advisor: and to make and rely on their own inquiries and investigations relation to all statements, predictions and opinions contained in this material before purchasing land at this development. This material is intended as a general guide only and should not be relied upon in making a decision to purchase land at this development. Carmel View and associated entities disclaim all liability and responsibility for any l