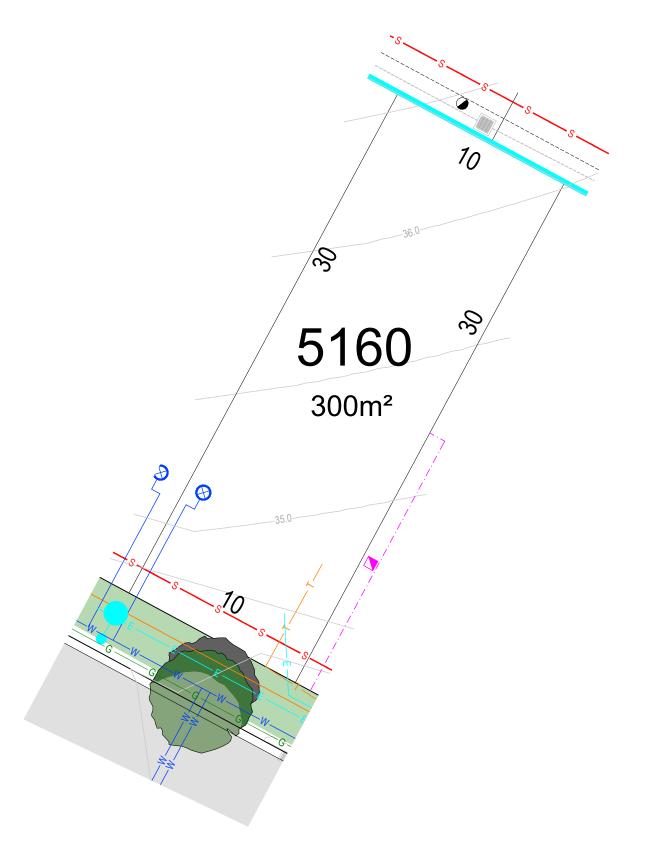

## **LEGEND** Stormwater Drainage Easement to Drain water - 1.5m wide Easement to Drain water - 2.0m wide Easement to Drain water - 3.0m wide Easement for Maintenance access and construction - 0.9m wide -- Easement for Electrical services ■-s-●-s--- Existing Sewer connection -s— Proposed Sewer connection Water connection Electrical connection LV. Pillar Streetlight column Electrical padmount substation Gas connection Telecommunication connection

## Note

1. Dimensions and areas are subject to the registration of the deposited plan.

Retaining wall

Proposed Street Tree

Temporary Turning Head

Stormwater Drainage Basin

- 2. For restriction on the use of the land, positive covenants and location of easements and other requirements, refer to deposited plan, 88B instrument and contract.
- 3. Prospective purchasers are to make their own enquiries with respect to the availability and location of services.
- 4. All care has been taken in the preparation of this brochure but no responsibility is taken for any errors or
- 5. Easement positions may vary subject to final work as executed survey.

**LOT 5160** 

THEHILLSOFCARMEL.COM.AU