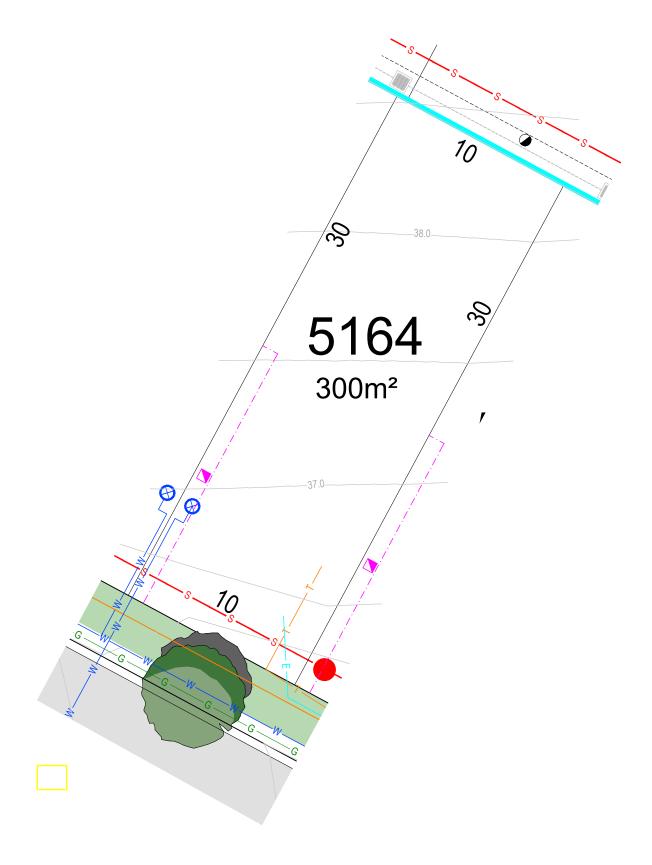

## **LEGEND** Stormwater Drainage Easement to Drain water - 1.5m wide Easement to Drain water - 2.0m wide Easement to Drain water - 3.0m wide Easement for Maintenance access and construction - 0.9m wide -- Easement for Electrical services ■-s-●-s--- Existing Sewer connection -s— Proposed Sewer connection Water connection Electrical connection LV. Pillar Streetlight column Electrical padmount substation Gas connection Telecommunication connection Retaining wall Proposed Street Tree Stormwater Drainage Basin Temporary Turning Head

**LOT 5164** 

THEHILLSOFCARMEL.COM.AU