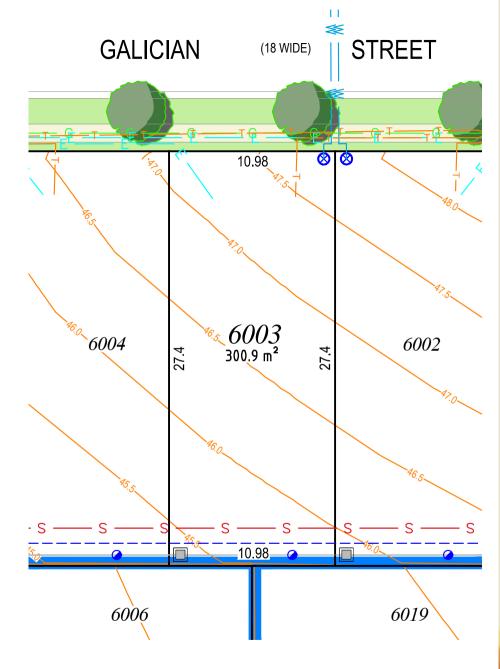

## Note

- 1. Dimensions and areas are subject to the registration of the deposited plan.
- For restriction on the use of the land, positive covenants and location of easements and other requirements, refer to deposited plan, 88B instrument and contract.
- Prospective purchasers are to make their own enquiries with respect to the availability and location of services.
- All care has been taken in the preparation of this brochure but no responsibility is taken for any errors or omissions.
- 5. Easement positions may vary subject to final work as executed survey.
- 6. Contours are subject to final onsite grading and trimming.
- 7. Prospective purchasers are to make their own enquiries with respect to final levels.

**SCALE 1:250** 

STAGE 6A