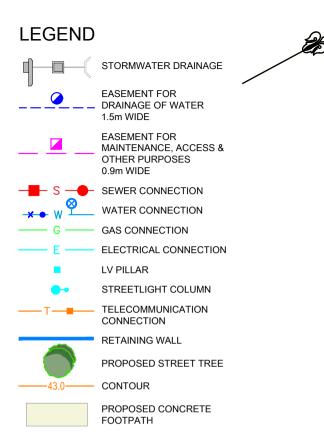

## Note

- 1. Dimensions and areas are subject to the registration of the deposited plan.
- For restriction on the use of the land, positive covenants and location of easements and other requirements, refer to deposited plan, 88B instrument and contract.
- Prospective purchasers are to make their own enquiries with respect to the availability and location of services.
- All care has been taken in the preparation of this brochure but no responsibility is taken for any errors or omissions.
- 5. Easement positions may vary subject to final work as executed survey.
- 6. Contours are subject to final onsite grading and trimming.
- 7. Prospective purchasers are to make their own enquiries with respect to final levels.