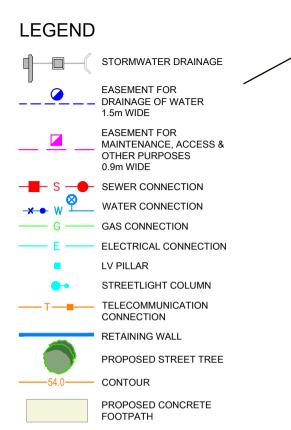

## Note

- 1. Dimensions and areas are subject to the registration of the deposited plan.
- For restriction on the use of the land, positive covenants and location of easements and other requirements, refer to deposited plan, 88B instrument and contract.
- Prospective purchasers are to make their own enquiries with respect to the availability and location of services.
- All care has been taken in the preparation of this brochure but no responsibility is taken for any errors or omissions.
- 5. Easement positions may vary subject to final work as executed survey.
- 6. Contours are subject to final onsite grading and trimming.
- Prospective purchasers are to make their own enquiries with respect to final levels.