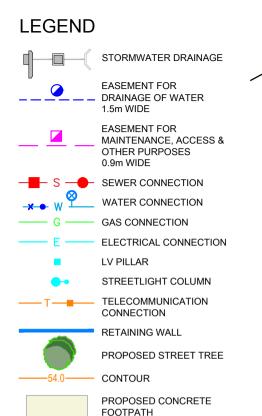

## Note

- 1. Dimensions and areas are subject to the registration of the deposited plan.
- 2. For restriction on the use of the land, positive covenants and location of easements and other requirements, refer to deposited plan, 88B instrument and contract.
- 3. Prospective purchasers are to make their own enquiries with respect to the availability and location of services.
- 4. All care has been taken in the preparation of this brochure but no responsibility is taken for any errors or omissions.
- 5. Easement positions may vary subject to final work as executed survey.
- 6. Contours are subject to final onsite grading and trimming.
- 7. Prospective purchasers are to make their own enquiries with respect to final levels.



**SCALE 1:250** 



STAGE 6B