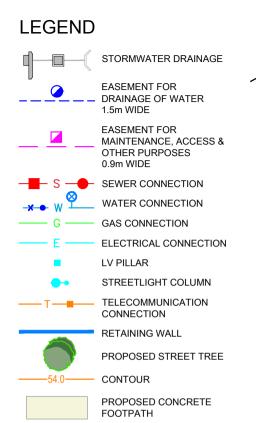

## Note

- 1. Dimensions and areas are subject to the registration of the deposited plan.
- 2. For restriction on the use of the land, positive covenants and location of easements and other requirements, refer to deposited plan, 88B instrument and contract.
- 3. Prospective purchasers are to make their own enquiries with respect to the availability and location of services.
- 4. All care has been taken in the preparation of this brochure but no responsibility is taken for any errors or omissions.
- 5. Easement positions may vary subject to final work as executed survey.
- 6. Contours are subject to final onsite grading and trimming.
- 7. Prospective purchasers are to make their own enquiries with respect to final levels.