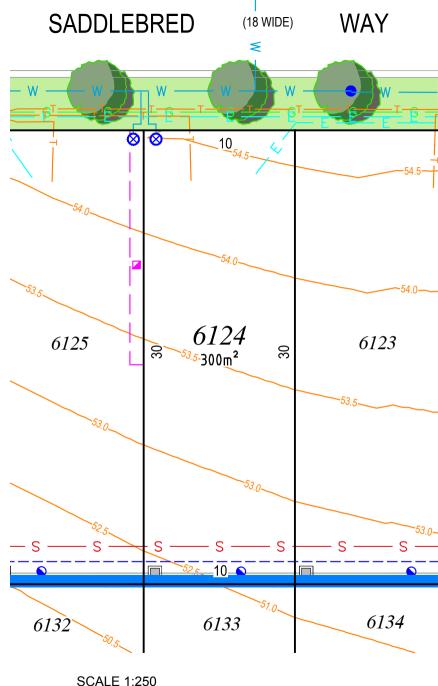

## Note

- 1. Dimensions and areas are subject to the registration of the deposited plan.
- 2. For restriction on the use of the land, positive covenants and location of easements and other requirements, refer to deposited plan, 88B instrument and contract.
- 3. Prospective purchasers are to make their own enquiries with respect to the availability and location of services.
- 4. All care has been taken in the preparation of this brochure but no responsibility is taken for any errors or omissions.
- 5. Easement positions may vary subject to final work as executed survey.
- 6. Contours are subject to final onsite grading and trimming.
- 7. Prospective purchasers are to make their own enquiries with respect to final levels.

STAGE 6B